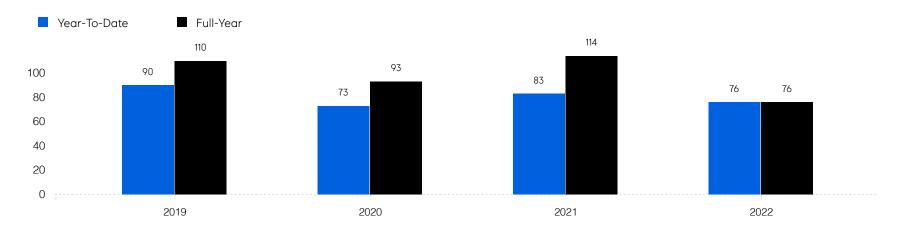

17.9%    |
|                       | # OF CONTRACTS | 76           | 64           | -15.8%   |
|                       | # NEW LISTINGS | 93           | 68           | -26.9%   |
| Condo/Co-op/Townhouse | # OF SALES     | 18           | 11           | -38.9%   |
|                       | SALES VOLUME   | \$5,769,638  | \$4,293,450  | -25.6%   |
|                       | MEDIAN PRICE   | \$283,000    | \$335,000    | 18.4%    |
|                       | AVERAGE PRICE  | \$320,535    | \$390,314    | 21.8%    |
|                       | AVERAGE DOM    | 51           | 34           | -33.3%   |
|                       | # OF CONTRACTS | 17           | 10           | -41.2%   |
|                       | # NEW LISTINGS | 15           | 14           | -6.7%    |

## Leonia

#### Historic Sales



#### Historic Sales Prices



### COMPASS

Source: Garden State MLS, 01/01/2020 to 09/30/2022 Source: NJMLS, 01/01/2020 to 09/30/2022 Source: Hudson MLS, 01/01/2020 to 09/30/2022

Compass is a licensed real estate broker and abides by Equal Housing Opportunity laws. All material presented herein is intended for informational purposes only. Information is compiled from sources deemed reliable but is subject to errors, omissions, changes in price, condition, sale, or withdrawal without notice. No statement is made as to the accuracy of any description. All measurements and square footages are approximate. This is not intended to solicit property already listed. Nothing herein shall be construed as legal, accounting or other professional advice outside the realm of real estate brokerage.