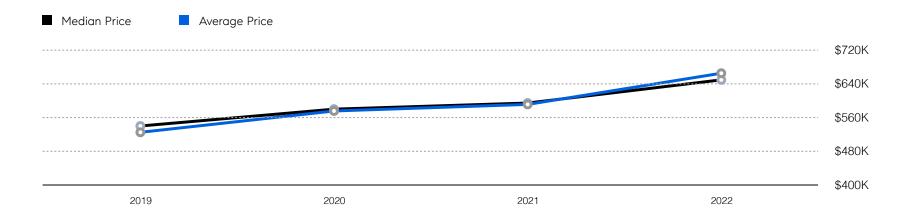

| # OF CONTRACTS | 76           | 64           | -15.8%   |
|                       | # NEW LISTINGS | 93           | 68           | -26.9%   |
| Condo/Co-op/Townhouse | # OF SALES     | 18           | 11           | -38.9%   |
|                       | SALES VOLUME   | \$5,769,638  | \$4,293,450  | -25.6%   |
|                       | MEDIAN PRICE   | \$283,000    | \$335,000    | 18.4%    |
|                       | AVERAGE PRICE  | \$320,535    | \$390,314    | 21.8%    |
|                       | AVERAGE DOM    | 51           | 34           | -33.3%   |
|                       | # OF CONTRACTS | 17           | 10           | -41.2%   |
|                       | # NEW LISTINGS | 15           | 14           | -6.7%    |

## Leonia

#### Historic Sales



#### Historic Sales Prices



### COMPASS

Source: Garden State MLS, 01/01/2020 to 09/30/2022 Source: NJMLS, 01/01/2020 to 09/30/2022 Source: Hudson MLS, 01/01/2020 to 09/30/2022

Compass is a licensed real estate broker and abides by Equal Housing Opportunity laws. All material presented herein is intended for informational purposes only. Information is compiled from sources deemed reliable but is subject to errors, omissions, changes in price, condition, sale, or withdrawal without notice. No statement is made as to the accuracy of any description. All measurements and square footages are approximate. This is not intended to solicit property already listed. Nothing herein shall be construed as legal, accounting or other professional advice outside the realm of real estate brokerage.