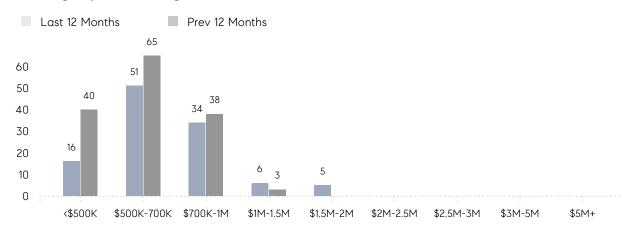

|
|                | AVERAGE SOLD PRICE | \$668,000 | \$610,300 | 9%       |
|                | # OF CONTRACTS     | 5         | 11        | -55%     |
|                | NEW LISTINGS       | 1         | 6         | -83%     |
| Condo/Co-op/TH | AVERAGE DOM        | 26        | 16        | 63%      |
|                | % OF ASKING PRICE  | 99%       | 103%      |          |
|                | AVERAGE SOLD PRICE | \$333,250 | \$340,000 | -2%      |
|                | # OF CONTRACTS     | 2         | 1         | 100%     |
|                | NEW LISTINGS       | 0         | 3         | 0%       |
|                |                    |           |           |          |

# Leonia

### NOVEMBER 2022

### Monthly Inventory



### Contracts By Price Range



### Listings By Price Range



# COMPASS



Compass makes no representations or warranties, express or implied, with respect to future market conditions or prices of residential product at the time the subject property or any competitive property is complete and ready for occupancy or with respect to any report, study, finding, recommendation or other information provided by Compass herein. Moreover, no warranty, express or implied, is made or should be assumed regarding the accuracy, adequacy, completeness, legality, reliability, merchantability or fitness for a particular purpose of any information, in part or whole, contained herein. All material is presented with the understanding that Compass shall not be deemed to provide legal, accounting or other professional services. This is not intended to solicit the purch