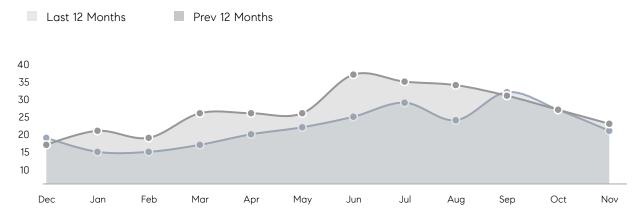

| % OF ASKING PRICE  | 98%       | 96%       |          |
|                | AVERAGE SOLD PRICE | \$668,000 | \$610,300 | 9%       |
|                | # OF CONTRACTS     | 5         | 11        | -55%     |
|                | NEW LISTINGS       | 1         | 6         | -83%     |
| Condo/Co-op/TH | AVERAGE DOM        | 26        | 16        | 63%      |
|                | % OF ASKING PRICE  | 99%       | 103%      |          |
|                | AVERAGE SOLD PRICE | \$333,250 | \$340,000 | -2%      |
|                | # OF CONTRACTS     | 2         | 1         | 100%     |
|                | NEW LISTINGS       | 0         | 3         | 0%       |
|                |                    |           |           |          |

# Leonia

### NOVEMBER 2022

### Monthly Inventory



### Contracts By Price Range



### Listings By Price Range



# COMPASS



Compass makes no representations or warranties, express or implied, with respect to future market conditions or prices of residential product at the time the subject property or any competitive property is complete and ready for occupancy or with respect to any report, study, finding, recommendation or other information provided by Compass herein. Moreover, no warranty, express or implied, is made or should be assumed regarding the accuracy, adequacy, completeness, legality, reliability, merchantability or fitness for a particular purpose of any information, in part or whole, contained herein. All material is presented with the understanding that Compass shall not be deemed to provide legal, accounting or other p