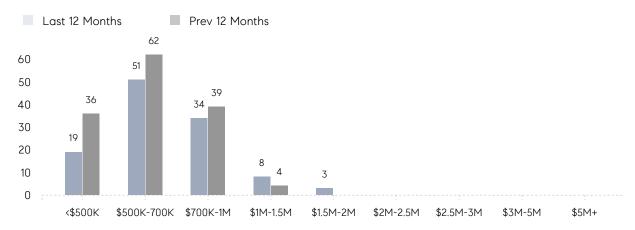

E  | 98%       | 96%       |          |
|                | AVERAGE SOLD PRICE | \$668,000 | \$610,300 | 9%       |
|                | # OF CONTRACTS     | 5         | 11        | -55%     |
|                | NEW LISTINGS       | 1         | 6         | -83%     |
| Condo/Co-op/TH | AVERAGE DOM        | 26        | 16        | 63%      |
|                | % OF ASKING PRICE  | 99%       | 103%      |          |
|                | AVERAGE SOLD PRICE | \$333,250 | \$340,000 | -2%      |
|                | # OF CONTRACTS     | 2         | 1         | 100%     |
|                | NEW LISTINGS       | 0         | 3         | 0%       |
|                |                    |           |           |          |

# Leonia

### NOVEMBER 2022

### Monthly Inventory



### Contracts By Price Range



### Listings By Price Range



# COMPASS



Compass makes no representations or warranties, express or implied, with respect to future market conditions or prices of residential product at the time the subject property or any competitive property is complete and ready for occupancy or with respect to any report, study, finding, recommendation or other information provided by Compass herein. Moreover, no warranty, express or implied, is made or should be assumed regarding the accuracy, adequacy, completeness, legality, reliability, merchantability or fitness for a particular purpose of any information, in part or whole, contained herein. All material is presented with the understanding that Compass shall not be deemed to provide legal, accounting or other professional services. This is no