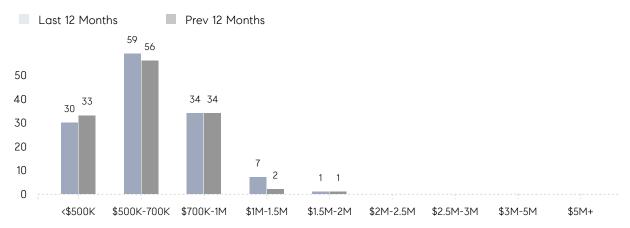

ING PRICE<br>AVERAGE SOLD PRICE<br># OF CONTRACTS | AVERAGE DOM25% OF ASKING PRICE100%AVERAGE SOLD PRICE\$714,211# OF CONTRACTS8NEW LISTINGS11AVERAGE DOM23% OF ASKING PRICE100%AVERAGE SOLD PRICE\$760,542# OF CONTRACTS7NEW LISTINGS8AVERAGE DOM37% OF ASKING PRICE100%AVERAGE DOM37% OF ASKING PRICE\$436,225# OF CONTRACTS1 | AVERAGE DOM 25 36   % OF ASKING PRICE 100% 98%   AVERAGE SOLD PRICE \$714,211 \$657,092   # OF CONTRACTS 8 14   NEW LISTINGS 11 14   AVERAGE DOM 23 31   % OF ASKING PRICE 100% 99%   AVERAGE SOLD PRICE \$760,542 \$729,510   # OF CONTRACTS 7 10   NEW LISTINGS 8 12   AVERAGE DOM 37 60   % OF ASKING PRICE 100% 95%   AVERAGE DOM 37 \$295,000   # OF ASKING PRICE \$436,225 \$295,000 |

Compass New Jersey Monthly Market Insights

# Leonia

#### JULY 2022

#### Monthly Inventory





### Contracts By Price Range

### Listings By Price Range



COMPASS

 $\sim$   $\sim$   $\sim$   $\sim$   $\sim$ / / / / / / / //// | | | | | / ------

Compass makes no representations or warranties, express or implied, with respect to future market conditions or prices of residential product at the time the subject property or any competitive property is complete and ready for occupancy or with respect to any report, study, finding, recommendation or other information provided by Compass herein. Moreover, no warranty, express or implied, is made or should be assumed regarding the accuracy, adequacy, completeness, legality, reliability, merchantability or fitness for a particular purpose of any information, in part or whole, contained herein. All material is presented with the understan