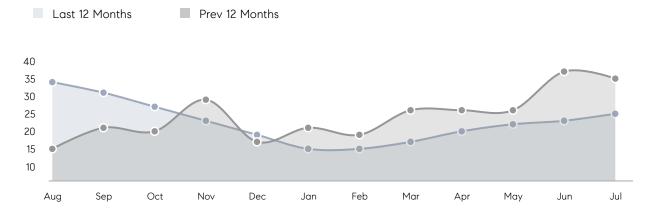

SKING PRICE<br>AVERAGE SOLD PRICE<br># OF CONTRACTS | AVERAGE DOM25% OF ASKING PRICE100%AVERAGE SOLD PRICE\$714,211# OF CONTRACTS8NEW LISTINGS11AVERAGE DOM23% OF ASKING PRICE100%AVERAGE SOLD PRICE\$760,542# OF CONTRACTS7NEW LISTINGS8AVERAGE DOM37% OF ASKING PRICE100%AVERAGE DOM37% OF ASKING PRICE\$436,225# OF CONTRACTS1 | AVERAGE DOM 25 36   % OF ASKING PRICE 100% 98%   AVERAGE SOLD PRICE \$714,211 \$657,092   # OF CONTRACTS 8 14   NEW LISTINGS 11 14   AVERAGE DOM 23 31   % OF ASKING PRICE 100% 99%   AVERAGE SOLD PRICE \$760,542 \$729,510   # OF CONTRACTS 7 10   NEW LISTINGS 8 12   AVERAGE DOM 37 60   % OF ASKING PRICE 100% 95%   AVERAGE DOM 37 \$295,000   # OF ASKING PRICE \$436,225 \$295,000 |

Compass New Jersey Monthly Market Insights

# Leonia

#### JULY 2022

#### Monthly Inventory





### Contracts By Price Range

### Listings By Price Range



COMPASS

 $\sim$   $\sim$   $\sim$   $\sim$   $\sim$ / / / / / / / //// | | | | | / ------

Compass makes no representations or warranties, express or implied, with respect to future market conditions or prices of residential product at the time the subject property or any competitive property is complete and ready for occupancy or with respect to any report, study, finding, recommendation or other information provided by Compass herein. Moreover, no warranty, express or implied, is made or should be assumed regarding the accuracy, adequacy, completeness, legality, reliability, merchantability or fitness for a particular purpose of any information, in part or whole, contained herein. All material is presented with the underst