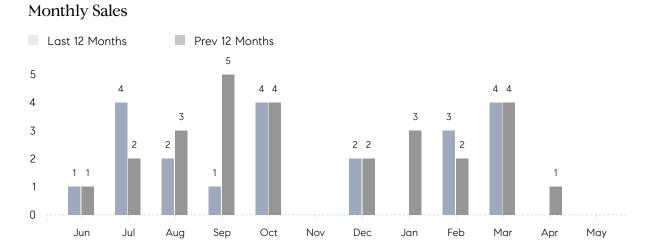

## **Property Statistics**

|               |               | May 2022 | May 2021 | % Change |
|---------------|---------------|----------|----------|----------|
| Single-Family | # OF SALES    | 0        | 0        | 0.0%     |
|               | SALES VOLUME  | \$0      | \$0      | -        |
|               | AVERAGE PRICE | \$0      | \$0      | -        |
|               | AVERAGE DOM   | 0        | 0        | -        |