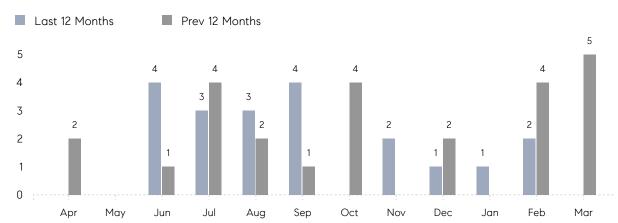

March 2023

# Lawrence Market Insights

## Lawrence

NASSAU, MARCH 2023

### **Property Statistics**

|               |               | Mar 2023 | Mar 2022    | % Change |  |
|---------------|---------------|----------|-------------|----------|--|
| Single-Family | # OF SALES    | 0        | 5           | 0.0%     |  |
|               | SALES VOLUME  | \$0      | \$6,870,000 | -        |  |
|               | AVERAGE PRICE | \$0      | \$1,374,000 | -        |  |
|               | AVERAGE DOM   | 0        | 149         | -        |  |

### Monthly Sales



### Monthly Total Sales Volume



# COMPASS



Compass makes no representations or warranties, express or implied, with respect to future market conditions or prices of residential product at the time the subject property or any competitive property is complete and ready for occupancy or with respect to any report, study, finding, recommendation or other information provided by Compass herein. Moreover, no warranty, express or implied, is made or should be assumed regarding the accuracy, adequacy, completeness, legality, reliability, merchantability or fitness for a particular purpose of any information, in part or whole, contained herein. All material is presented with the understanding that Compass shall not be deemed to provide legal, accounting or other professional services. This is