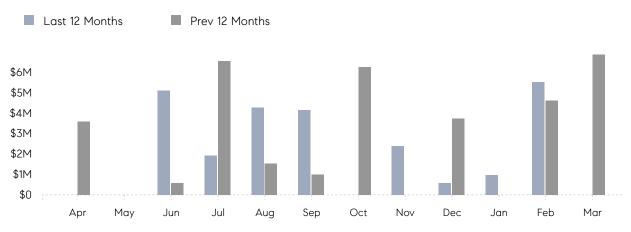

March 2023

# Lawrence Market Insights

## Lawrence

NASSAU, MARCH 2023

### **Property Statistics**

|               |               | Mar 2023 | Mar 2022    | % Change |  |
|---------------|---------------|----------|-------------|----------|--|
| Single-Family | # OF SALES    | 0        | 5           | 0.0%     |  |
|               | SALES VOLUME  | \$0      | \$6,870,000 | -        |  |
|               | AVERAGE PRICE | \$0      | \$1,374,000 | -        |  |
|               | AVERAGE DOM   | 0        | 149         | -        |  |

### Monthly Sales



### Monthly Total Sales Volume



# COMPASS



Compass makes no representations or warranties, express or implied, with respect to future market conditions or prices of residential product at the time the subject property or any competitive property is complete and ready for occupancy or with respect to any report, study, finding, recommendation or other information provided by Compass herein. Moreover, no warranty, express or implied, is made or should be assumed regarding the accuracy, adequacy, completeness, legality, reliability, merchantability or fitness for a particular purpose of any information, in part or whole, contained herein. All material is presented with the understanding that Compass shall not be deemed to provide legal, accounting or other professional services. This is not intended to solicit the purch