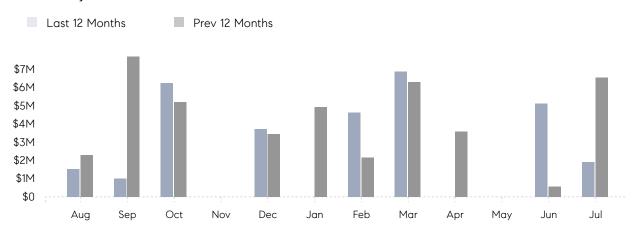

### Monthly Total Sales Volume

### **Property Statistics**

|               |               | Jul 2022    | Jul 2021    | % Change |
|---------------|---------------|-------------|-------------|----------|
| Single-Family | # OF SALES    | 3           | 4           | -25.0%   |
|               | SALES VOLUME  | \$1,919,000 | \$6,540,000 | -70.7%   |
|               | AVERAGE PRICE | \$639,667   | \$1,635,000 | -60.9%   |
|               | AVERAGE DOM   | 57          | 69          | -17.4%   |