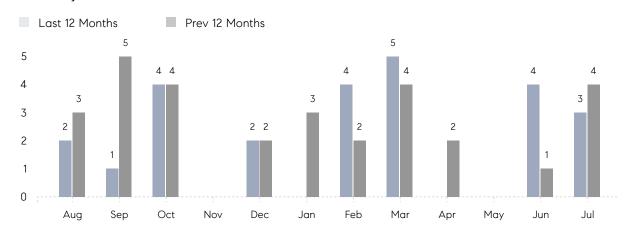

### Monthly Sales

### **Property Statistics**

|               |               | Jul 2022    | Jul 2021    | % Change |
|---------------|---------------|-------------|-------------|----------|
| Single-Family | # OF SALES    | 3           | 4           | -25.0%   |
|               | SALES VOLUME  | \$1,919,000 | \$6,540,000 | -70.7%   |
|               | AVERAGE PRICE | \$639,667   | \$1,635,000 | -60.9%   |
|               | AVERAGE DOM   | 57          | 69          | -17.4%   |