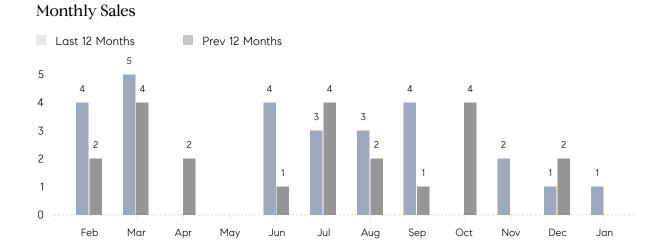

## **Property Statistics**

|               |               | Jan 2023  | Jan 2022 | % Change |  |
|---------------|---------------|-----------|----------|----------|--|
| Single-Family | # OF SALES    | 1         | 0        | 0.0%     |  |
|               | SALES VOLUME  | \$969,000 | \$0      | -        |  |
|               | AVERAGE PRICE | \$969,000 | \$0      | -        |  |
|               | AVERAGE DOM   | 11        | 0        | -        |  |