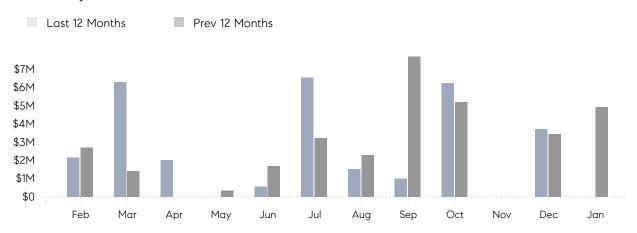

January 2022

# Lawrence Market Insights

## Lawrence

NASSAU, JANUARY 2022

### **Property Statistics**

|               |               | Jan 2022 | Jan 2021    | % Change |  |
|---------------|---------------|----------|-------------|----------|--|
| Single-Family | # OF SALES    | 0        | 3           | 0.0%     |  |
|               | SALES VOLUME  | \$0      | \$4,915,000 | -        |  |
|               | AVERAGE PRICE | \$0      | \$1,638,333 | -        |  |
|               | AVERAGE DOM   | 0        | 42          | _        |  |

#### Monthly Sales



#### Monthly Total Sales Volume



# COMPASS



Compass makes no representations or warranties, express or implied, with respect to future market conditions or prices of residential product at the time the subject property or any competitive property is complete and ready for occupancy or with respect to any report, study, finding, recommendation or other information provided by Compass herein. Moreover, no warranty, express or implied, is made or should be assumed regarding the accuracy, adequacy, completeness, legality, reliability, merchantability or fitness for a particular purpose of any information, in part or whole, contained herein. All material is presented with the understanding that Compass shall not be deemed to provide legal, accounting or other professional services. This is not intended to solicit the purch