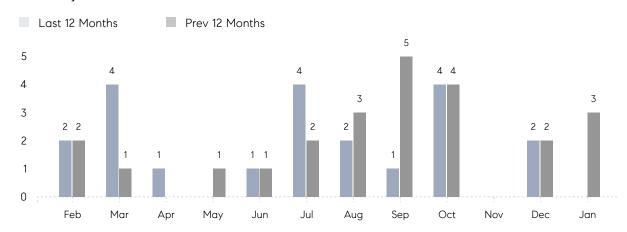

January 2022

# Lawrence Market Insights

## Lawrence

NASSAU, JANUARY 2022

### **Property Statistics**

|               |               | Jan 2022 | Jan 2021    | % Change |  |
|---------------|---------------|----------|-------------|----------|--|
| Single-Family | # OF SALES    | 0        | 3           | 0.0%     |  |
|               | SALES VOLUME  | \$0      | \$4,915,000 | -        |  |
|               | AVERAGE PRICE | \$0      | \$1,638,333 | -        |  |
|               | AVERAGE DOM   | 0        | 42          | _        |  |

#### Monthly Sales



#### Monthly Total Sales Volume



# COMPASS



Compass makes no representations or warranties, express or implied, with respect to future market conditions or prices of residential product at the time the subject property or any competitive property is complete and ready for occupancy or with respect to any report, study, finding, recommendation or other information provided by Compass herein. Moreover, no warranty, express or implied, is made or should be assumed regarding the accuracy, adequacy, completeness, legality, reliability, merchantability or fitness for a particular purpose of any information, in part or whole, contained herein. All material is presented with the understanding that Compass shall not be deemed to provide legal, accounting or other professional services. This i