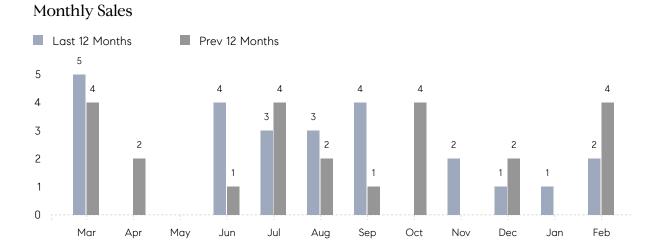

## **Property Statistics**

|               |               | Feb 2023    | Feb 2022    | % Change |   |
|---------------|---------------|-------------|-------------|----------|---|
| Single-Family | # OF SALES    | 2           | 4           | -50.0%   | _ |
|               | SALES VOLUME  | \$5,532,500 | \$4,621,000 | 19.7%    |   |
|               | AVERAGE PRICE | \$2,766,250 | \$1,155,250 | 139.5%   |   |
|               | AVERAGE DOM   | 190         | 106         | 79.2%    |   |