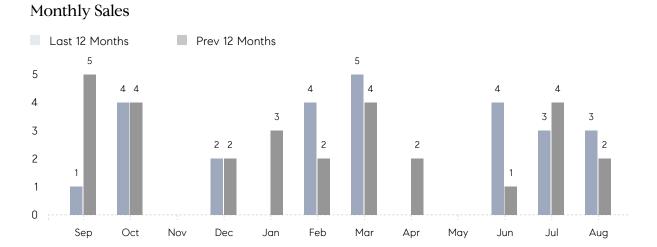

## **Property Statistics**

|               |               | Aug 2022    | Aug 2021    | % Change |  |
|---------------|---------------|-------------|-------------|----------|--|
| Single-Family | # OF SALES    | 3           | 2           | 50.0%    |  |
|               | SALES VOLUME  | \$4,280,000 | \$1,525,000 | 180.7%   |  |
|               | AVERAGE PRICE | \$1,426,667 | \$762,500   | 87.1%    |  |
|               | AVERAGE DOM   | 120         | 76          | 57.9%    |  |