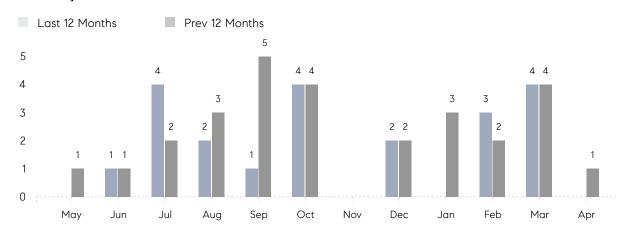

April 2022

### Lawrence Market Insights

## Lawrence

NASSAU, APRIL 2022

#### **Property Statistics**

|               |               | Apr 2022 | Apr 2021    | % Change |  |
|---------------|---------------|----------|-------------|----------|--|
| Single-Family | # OF SALES    | 0        | 1           | 0.0%     |  |
|               | SALES VOLUME  | \$0      | \$2,020,000 | -        |  |
|               | AVERAGE PRICE | \$0      | \$2,020,000 | -        |  |
|               | AVERAGE DOM   | 0        | 13          | _        |  |

#### Monthly Sales



#### Monthly Total Sales Volume



# COMPASS



Compass makes no representations or warranties, express or implied, with respect to future market conditions or prices of residential product at the time the subject property or any competitive property is complete and ready for occupancy or with respect to any report, study, finding, recommendation or other information provided by Compass herein. Moreover, no warranty, express or implied, is made or should be assumed regarding the accuracy, adequacy, completeness, legality, reliability, merchantability or fitness for a particular purpose of any information, in part or whole, contained herein. All material is presented with the understanding that Compass shall not be deemed to provide legal, accounting or other professional services. This i