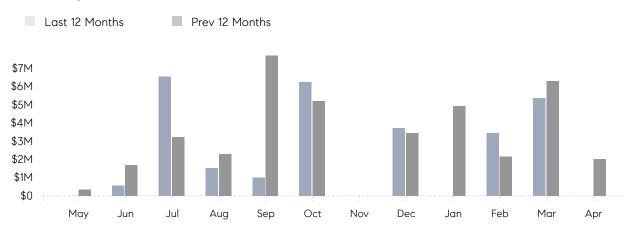

April 2022

### Lawrence Market Insights

## Lawrence

NASSAU, APRIL 2022

#### **Property Statistics**

|               |               | Apr 2022 | Apr 2021    | % Change |  |
|---------------|---------------|----------|-------------|----------|--|
| Single-Family | # OF SALES    | 0        | 1           | 0.0%     |  |
|               | SALES VOLUME  | \$0      | \$2,020,000 | -        |  |
|               | AVERAGE PRICE | \$0      | \$2,020,000 | -        |  |
|               | AVERAGE DOM   | 0        | 13          | _        |  |

#### Monthly Sales



#### Monthly Total Sales Volume



# COMPASS



Compass makes no representations or warranties, express or implied, with respect to future market conditions or prices of residential product at the time the subject property or any competitive property is complete and ready for occupancy or with respect to any report, study, finding, recommendation or other information provided by Compass herein. Moreover, no warranty, express or implied, is made or should be assumed regarding the accuracy, adequacy, completeness, legality, reliability, merchantability or fitness for a particular purpose of any information, in part or whole, contained herein. All material is presented with the understanding that Compass shall not be deemed to provide legal, accounting or other professional services. This is not intended to solicit the purch