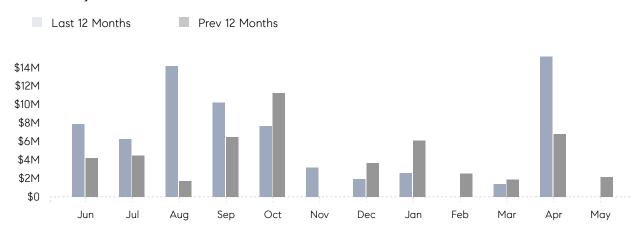

May 2022

# Laurel Hollow Market Insights

## Laurel Hollow

NASSAU, MAY 2022

### **Property Statistics**

|               |               | May 2022 | May 2021    | % Change |  |
|---------------|---------------|----------|-------------|----------|--|
| Single-Family | # OF SALES    | 0        | 1           | 0.0%     |  |
|               | SALES VOLUME  | \$0      | \$2,150,000 | -        |  |
|               | AVERAGE PRICE | \$0      | \$2,150,000 | -        |  |
|               | AVERAGE DOM   | 0        | 200         | -        |  |

### Monthly Sales



### Monthly Total Sales Volume



# COMPASS



Compass makes no representations or warranties, express or implied, with respect to future market conditions or prices of residential product at the time the subject property or any competitive property is complete and ready for occupancy or with respect to any report, study, finding, recommendation or other information provided by Compass herein. Moreover, no warranty, express or implied, is made or should be assumed regarding the accuracy, adequacy, completeness, legality, reliability, merchantability or fitness for a particular purpose of any information, in part or whole, contained herein. All material is presented with the understanding that Compass shall not be deemed to provide legal, accounting or other professional services. This is not intended to solicit the purch