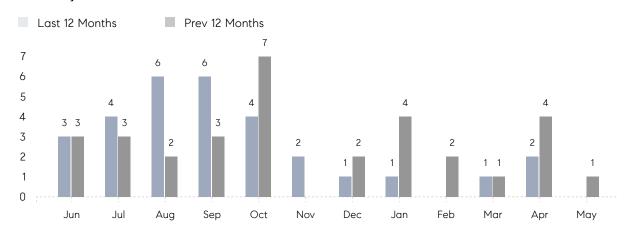

May 2022

# Laurel Hollow Market Insights

## Laurel Hollow

NASSAU, MAY 2022

### **Property Statistics**

|               |               | May 2022 | May 2021    | % Change |  |
|---------------|---------------|----------|-------------|----------|--|
| Single-Family | # OF SALES    | 0        | 1           | 0.0%     |  |
|               | SALES VOLUME  | \$0      | \$2,150,000 | -        |  |
|               | AVERAGE PRICE | \$0      | \$2,150,000 | -        |  |
|               | AVERAGE DOM   | 0        | 200         | -        |  |

### Monthly Sales



### Monthly Total Sales Volume



# COMPASS



Compass makes no representations or warranties, express or implied, with respect to future market conditions or prices of residential product at the time the subject property or any competitive property is complete and ready for occupancy or with respect to any report, study, finding, recommendation or other information provided by Compass herein. Moreover, no warranty, express or implied, is made or should be assumed regarding the accuracy, adequacy, completeness, legality, reliability, merchantability or fitness for a particular purpose of any information, in part or whole, contained herein. All material is presented with the understanding that Compass shall not be deemed to provide legal, accounting or other professional services. This is