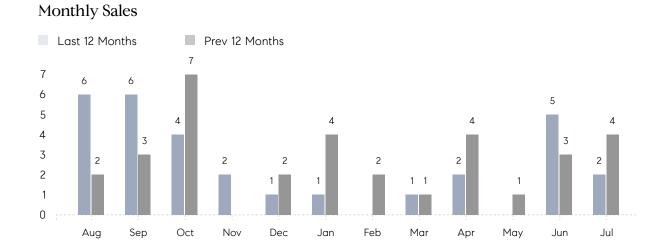

## **Property Statistics**

|               |               | Jul 2022    | Jul 2021    | % Change |
|---------------|---------------|-------------|-------------|----------|
| Single-Family | # OF SALES    | 2           | 4           | -50.0%   |
|               | SALES VOLUME  | \$3,520,000 | \$6,237,500 | -43.6%   |
|               | AVERAGE PRICE | \$1,760,000 | \$1,559,375 | 12.9%    |
|               | AVERAGE DOM   | 10          | 65          | -84.6%   |