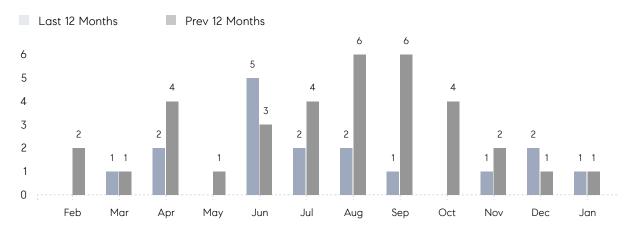

January 2023

# Laurel Hollow Market Insights

## Laurel Hollow

NASSAU, JANUARY 2023

### **Property Statistics**

|               |               | Jan 2023    | Jan 2022    | % Change |  |
|---------------|---------------|-------------|-------------|----------|--|
| Single-Family | # OF SALES    | 1           | 1           | 0.0%     |  |
|               | SALES VOLUME  | \$1,150,000 | \$2,600,000 | -55.8%   |  |
|               | AVERAGE PRICE | \$1,150,000 | \$2,600,000 | -55.8%   |  |
|               | AVERAGE DOM   | 8           | 17          | -52.9%   |  |

### Monthly Sales



### Monthly Total Sales Volume



# COMPASS



Compass makes no representations or warranties, express or implied, with respect to future market conditions or prices of residential product at the time the subject property or any competitive property is complete and ready for occupancy or with respect to any report, study, finding, recommendation or other information provided by Compass herein. Moreover, no warranty, express or implied, is made or should be assumed regarding the accuracy, adequacy, completeness, legality, reliability, merchantability or fitness for a particular purpose of any information, in part or whole, contained herein. All material is presented with the understanding that Compass shall not be deemed to provide legal, accounting or other professional services. This is