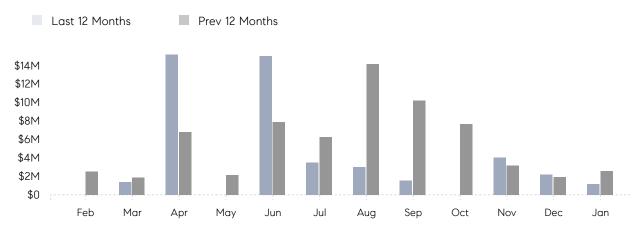

January 2023

# Laurel Hollow Market Insights

## Laurel Hollow

NASSAU, JANUARY 2023

### **Property Statistics**

|               |               | Jan 2023    | Jan 2022    | % Change |  |
|---------------|---------------|-------------|-------------|----------|--|
| Single-Family | # OF SALES    | 1           | 1           | 0.0%     |  |
|               | SALES VOLUME  | \$1,150,000 | \$2,600,000 | -55.8%   |  |
|               | AVERAGE PRICE | \$1,150,000 | \$2,600,000 | -55.8%   |  |
|               | AVERAGE DOM   | 8           | 17          | -52.9%   |  |

### Monthly Sales



### Monthly Total Sales Volume



# COMPASS



Compass makes no representations or warranties, express or implied, with respect to future market conditions or prices of residential product at the time the subject property or any competitive property is complete and ready for occupancy or with respect to any report, study, finding, recommendation or other information provided by Compass herein. Moreover, no warranty, express or implied, is made or should be assumed regarding the accuracy, adequacy, completeness, legality, reliability, merchantability or fitness for a particular purpose of any information, in part or whole, contained herein. All material is presented with the understanding that Compass shall not be deemed to provide legal, accounting or other professional services. This is not intended to solicit the purch