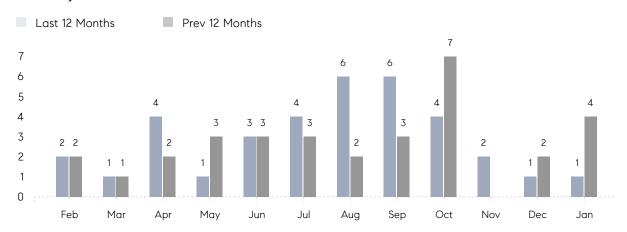

January 2022

# Laurel Hollow Market Insights

## Laurel Hollow

NASSAU, JANUARY 2022

### **Property Statistics**

|               |               | Jan 2022    | Jan 2021    | % Change |  |
|---------------|---------------|-------------|-------------|----------|--|
| Single-Family | # OF SALES    | 1           | 4           | -75.0%   |  |
|               | SALES VOLUME  | \$2,600,000 | \$6,105,000 | -57.4%   |  |
|               | AVERAGE PRICE | \$2,600,000 | \$1,526,250 | 70.4%    |  |
|               | AVERAGE DOM   | 17          | 143         | -88.1%   |  |

### Monthly Sales



### Monthly Total Sales Volume



# COMPASS



Compass makes no representations or warranties, express or implied, with respect to future market conditions or prices of residential product at the time the subject property or any competitive property is complete and ready for occupancy or with respect to any report, study, finding, recommendation or other information provided by Compass herein. Moreover, no warranty, express or implied, is made or should be assumed regarding the accuracy, adequacy, completeness, legality, reliability, merchantability or fitness for a particular purpose of any information, in part or whole, contained herein. All material is presented with the understanding that Compass shall not be deemed to provide legal, accounting or other professional services. This is