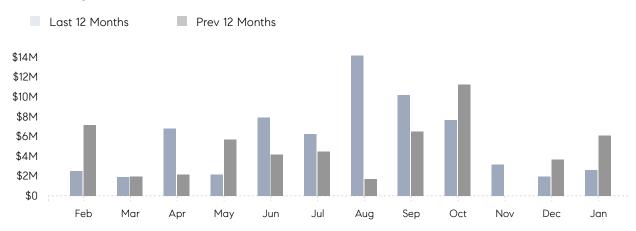

January 2022

# Laurel Hollow Market Insights

## Laurel Hollow

NASSAU, JANUARY 2022

### **Property Statistics**

|               |               | Jan 2022    | Jan 2021    | % Change |  |
|---------------|---------------|-------------|-------------|----------|--|
| Single-Family | # OF SALES    | 1           | 4           | -75.0%   |  |
|               | SALES VOLUME  | \$2,600,000 | \$6,105,000 | -57.4%   |  |
|               | AVERAGE PRICE | \$2,600,000 | \$1,526,250 | 70.4%    |  |
|               | AVERAGE DOM   | 17          | 143         | -88.1%   |  |

### Monthly Sales



### Monthly Total Sales Volume



# COMPASS



Compass makes no representations or warranties, express or implied, with respect to future market conditions or prices of residential product at the time the subject property or any competitive property is complete and ready for occupancy or with respect to any report, study, finding, recommendation or other information provided by Compass herein. Moreover, no warranty, express or implied, is made or should be assumed regarding the accuracy, adequacy, completeness, legality, reliability, merchantability or fitness for a particular purpose of any information, in part or whole, contained herein. All material is presented with the understanding that Compass shall not be deemed to provide legal, accounting or other professional services. This is not intended to solicit the purch