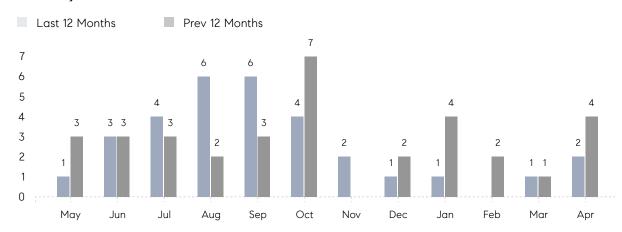

April 2022

# Laurel Hollow Market Insights

## Laurel Hollow

NASSAU, APRIL 2022

### **Property Statistics**

|               |               | Apr 2022     | Apr 2021    | % Change |  |
|---------------|---------------|--------------|-------------|----------|--|
| Single-Family | # OF SALES    | 2            | 4           | -50.0%   |  |
|               | SALES VOLUME  | \$15,200,000 | \$6,785,000 | 124.0%   |  |
|               | AVERAGE PRICE | \$7,600,000  | \$1,696,250 | 348.0%   |  |
|               | AVERAGE DOM   | 103          | 68          | 51.5%    |  |

### Monthly Sales



### Monthly Total Sales Volume



# COMPASS



Compass makes no representations or warranties, express or implied, with respect to future market conditions or prices of residential product at the time the subject property or any competitive property is complete and ready for occupancy or with respect to any report, study, finding, recommendation or other information provided by Compass herein. Moreover, no warranty, express or implied, is made or should be assumed regarding the accuracy, adequacy, completeness, legality, reliability, merchantability or fitness for a particular purpose of any information, in part or whole, contained herein. All material is presented with the understanding that Compass shall not be deemed to provide legal, accounting or other professional services. This is