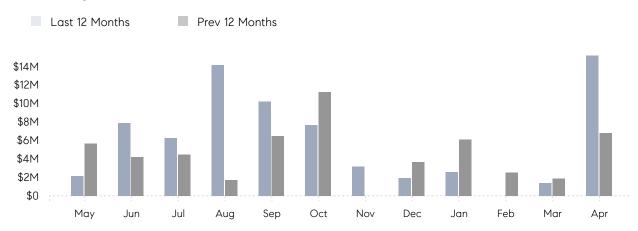

April 2022

# Laurel Hollow Market Insights

## Laurel Hollow

NASSAU, APRIL 2022

### **Property Statistics**

|               |               | Apr 2022     | Apr 2021    | % Change |  |
|---------------|---------------|--------------|-------------|----------|--|
| Single-Family | # OF SALES    | 2            | 4           | -50.0%   |  |
|               | SALES VOLUME  | \$15,200,000 | \$6,785,000 | 124.0%   |  |
|               | AVERAGE PRICE | \$7,600,000  | \$1,696,250 | 348.0%   |  |
|               | AVERAGE DOM   | 103          | 68          | 51.5%    |  |

### Monthly Sales



### Monthly Total Sales Volume



# COMPASS



Compass makes no representations or warranties, express or implied, with respect to future market conditions or prices of residential product at the time the subject property or any competitive property is complete and ready for occupancy or with respect to any report, study, finding, recommendation or other information provided by Compass herein. Moreover, no warranty, express or implied, is made or should be assumed regarding the accuracy, adequacy, completeness, legality, reliability, merchantability or fitness for a particular purpose of any information, in part or whole, contained herein. All material is presented with the understanding that Compass shall not be deemed to provide legal, accounting or other professional services. This is not intended to solicit the purch