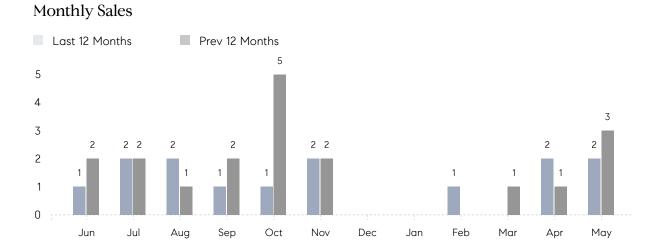

## **Property Statistics**

|               |               | May 2022    | May 2021    | % Change |  |
|---------------|---------------|-------------|-------------|----------|--|
| Single-Family | # OF SALES    | 2           | 3           | -33.3%   |  |
|               | SALES VOLUME  | \$4,623,000 | \$5,500,000 | -15.9%   |  |
|               | AVERAGE PRICE | \$2,311,500 | \$1,833,333 | 26.1%    |  |
|               | AVERAGE DOM   | 90          | 124         | -27.4%   |  |