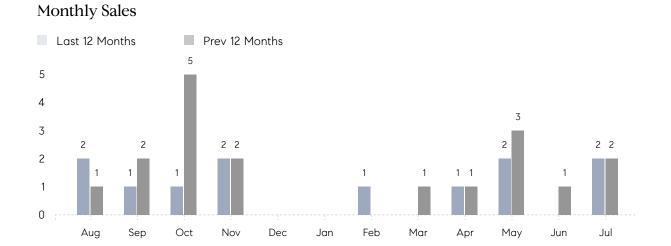

## **Property Statistics**

|               |               | Jul 2022    | Jul 2021    | % Change |
|---------------|---------------|-------------|-------------|----------|
| Single-Family | # OF SALES    | 2           | 2           | 0.0%     |
|               | SALES VOLUME  | \$4,565,000 | \$2,999,999 | 52.2%    |
|               | AVERAGE PRICE | \$2,282,500 | \$1,500,000 | 52.2%    |
|               | AVERAGE DOM   | 81          | 10          | 710.0%   |