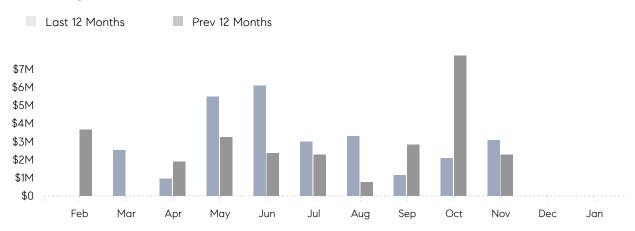

January 2022

# Lattingtown Market Insights

# Lattingtown

NASSAU, JANUARY 2022

## **Property Statistics**

|               |               | Jan 2022 | Jan 2021 | % Change |  |
|---------------|---------------|----------|----------|----------|--|
| Single-Family | # OF SALES    | 0        | 0        | 0.0%     |  |
|               | SALES VOLUME  | \$0      | \$0      | -        |  |
|               | AVERAGE PRICE | \$0      | \$0      | -        |  |
|               | AVERAGE DOM   | 0        | 0        | _        |  |

### Monthly Sales



### Monthly Total Sales Volume



# COMPASS



Compass makes no representations or warranties, express or implied, with respect to future market conditions or prices of residential product at the time the subject property or any competitive property is complete and ready for occupancy or with respect to any report, study, finding, recommendation or other information provided by Compass herein. Moreover, no warranty, express or implied, is made or should be assumed regarding the accuracy, adequacy, completeness, legality, reliability, merchantability or fitness for a particular purpose of any information, in part or whole, contained herein. All material is presented with the understanding that Compass shall not be deemed to provide legal, accounting or other professional services. This is not intended to solicit the purch