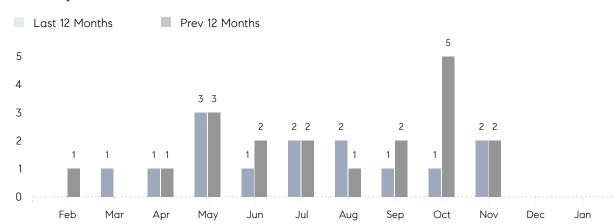

January 2022

# Lattingtown Market Insights

# Lattingtown

NASSAU, JANUARY 2022

## **Property Statistics**

|               |               | Jan 2022 | Jan 2021 | % Change |  |
|---------------|---------------|----------|----------|----------|--|
| Single-Family | # OF SALES    | 0        | 0        | 0.0%     |  |
|               | SALES VOLUME  | \$0      | \$0      | -        |  |
|               | AVERAGE PRICE | \$0      | \$0      | -        |  |
|               | AVERAGE DOM   | 0        | 0        | _        |  |

### Monthly Sales



### Monthly Total Sales Volume



# COMPASS



Compass makes no representations or warranties, express or implied, with respect to future market conditions or prices of residential product at the time the subject property or any competitive property is complete and ready for occupancy or with respect to any report, study, finding, recommendation or other information provided by Compass herein. Moreover, no warranty, express or implied, is made or should be assumed regarding the accuracy, adequacy, completeness, legality, reliability, merchantability or fitness for a particular purpose of any information, in part or whole, contained herein. All material is presented with the understanding that Compass shall not be deemed to provide legal, accounting or other professional services. This is