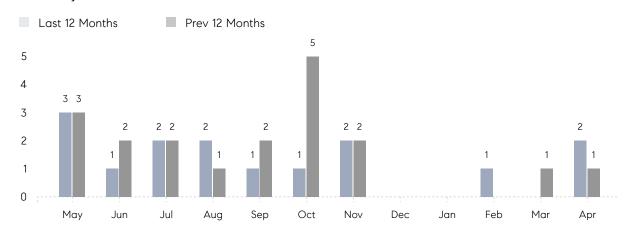

### Monthly Sales

## **Property Statistics**

|               |               | Apr 2022    | Apr 2021  | % Change |  |
|---------------|---------------|-------------|-----------|----------|--|
| Single-Family | # OF SALES    | 2           | 1         | 100.0%   |  |
|               | SALES VOLUME  | \$7,100,000 | \$945,000 | 651.3%   |  |
|               | AVERAGE PRICE | \$3,550,000 | \$945,000 | 275.7%   |  |
|               | AVERAGE DOM   | 260         | 7         | 3,614.3% |  |