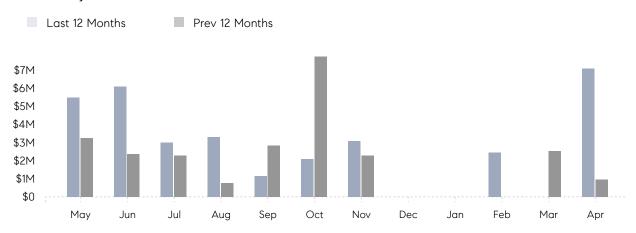

### Monthly Total Sales Volume

## **Property Statistics**

|               |               | Apr 2022    | Apr 2021  | % Change |  |
|---------------|---------------|-------------|-----------|----------|--|
| Single-Family | # OF SALES    | 2           | 1         | 100.0%   |  |
|               | SALES VOLUME  | \$7,100,000 | \$945,000 | 651.3%   |  |
|               | AVERAGE PRICE | \$3,550,000 | \$945,000 | 275.7%   |  |
|               | AVERAGE DOM   | 260         | 7         | 3,614.3% |  |