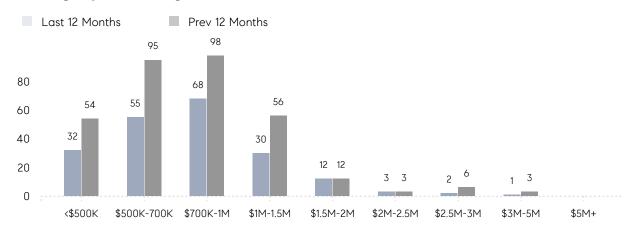

PRICE  # OF CONTRACTS  NEW LISTINGS  AVERAGE DOM  % OF ASKING PRICE  AVERAGE DOM  % OF ASKING PRICE  # OF CONTRACTS  AVERAGE SOLD PRICE  # OF CONTRACTS | AVERAGE DOM 19 % OF ASKING PRICE 103% AVERAGE SOLD PRICE \$917,722 # OF CONTRACTS 18 NEW LISTINGS 21 AVERAGE DOM 19 % OF ASKING PRICE 103% AVERAGE SOLD PRICE \$917,722 # OF CONTRACTS 18 NEW LISTINGS 21 AVERAGE DOM - % OF ASKING PRICE - # OF CONTRACTS 0 | AVERAGE DOM 19 40  % OF ASKING PRICE 103% 101%  AVERAGE SOLD PRICE \$917,722 \$836,473  # OF CONTRACTS 18 18  NEW LISTINGS 21 22  AVERAGE DOM 19 40  % OF ASKING PRICE 103% 101%  AVERAGE SOLD PRICE \$917,722 \$836,473  # OF CONTRACTS 18 18  NEW LISTINGS 21 22  AVERAGE DOM |

# Kinnelon

**JULY 2022** 

### Monthly Inventory





### Contracts By Price Range



### Listings By Price Range



# COMPASS



Compass makes no representations or warranties, express or implied, with respect to future market conditions or prices of residential product at the time the subject property or any competitive property is complete and ready for occupancy or with respect to any report, study, finding, recommendation or other information provided by Compass herein. Moreover, no warranty, express or implied, is made or should be assumed regarding the accuracy, adequacy, completeness, legality, reliability, merchantability or fitness for a particular purpose of any information, in part or whole, contained herein. All material is presented with the understanding that Compass shall not be deemed to provide legal, accounting or other professional services. This is not intended to solicit the purch