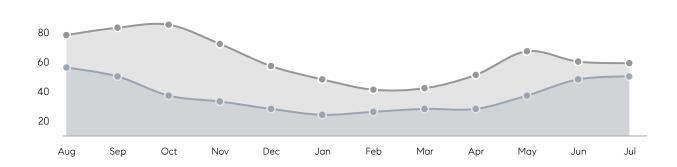

TS  NEW LISTINGS  AVERAGE DOM  % OF ASKING PRICE  AVERAGE SOLD PRICE  # OF CONTRACTS  NEW LISTINGS  AVERAGE DOM  % OF ASKING PRICE  AVERAGE DOM  % OF ASKING PRICE  # OF CONTRACTS  AVERAGE SOLD PRICE  # OF CONTRACTS | AVERAGE DOM 19 % OF ASKING PRICE 103% AVERAGE SOLD PRICE \$917,722 # OF CONTRACTS 18 NEW LISTINGS 21 AVERAGE DOM 19 % OF ASKING PRICE 103% AVERAGE SOLD PRICE \$917,722 # OF CONTRACTS 18 NEW LISTINGS 21 AVERAGE DOM - % OF ASKING PRICE - # OF CONTRACTS 0 | AVERAGE DOM 19 40  % OF ASKING PRICE 103% 101%  AVERAGE SOLD PRICE \$917,722 \$836,473  # OF CONTRACTS 18 18  NEW LISTINGS 21 22  AVERAGE DOM 19 40  % OF ASKING PRICE 103% 101%  AVERAGE SOLD PRICE \$917,722 \$836,473  # OF CONTRACTS 18 18  NEW LISTINGS 21 22  AVERAGE DOM |

# Kinnelon

**JULY 2022** 

### Monthly Inventory





### Contracts By Price Range



### Listings By Price Range



# COMPASS



Compass makes no representations or warranties, express or implied, with respect to future market conditions or prices of residential product at the time the subject property or any competitive property is complete and ready for occupancy or with respect to any report, study, finding, recommendation or other information provided by Compass herein. Moreover, no warranty, express or implied, is made or should be assumed regarding the accuracy, adequacy, completeness, legality, reliability, merchantability or fitness for a particular purpose of any information, in part or whole, contained herein. All material is presented with the understanding that Compass shall not be deemed to provide legal, accounting or other p