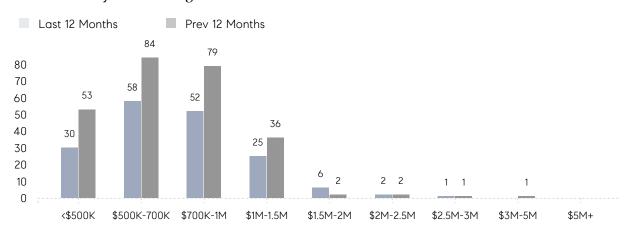

OF ASKING PRICE  AVERAGE SOLD PRICE  # OF CONTRACTS  NEW LISTINGS  AVERAGE DOM  % OF ASKING PRICE  AVERAGE DOM  % OF ASKING PRICE  # OF CONTRACTS  AVERAGE SOLD PRICE  # OF CONTRACTS | AVERAGE DOM 19 % OF ASKING PRICE 103% AVERAGE SOLD PRICE \$917,722 # OF CONTRACTS 18 NEW LISTINGS 21 AVERAGE DOM 19 % OF ASKING PRICE 103% AVERAGE SOLD PRICE \$917,722 # OF CONTRACTS 18 NEW LISTINGS 21 AVERAGE DOM - % OF ASKING PRICE - # OF CONTRACTS 0 | AVERAGE DOM 19 40  % OF ASKING PRICE 103% 101%  AVERAGE SOLD PRICE \$917,722 \$836,473  # OF CONTRACTS 18 18  NEW LISTINGS 21 22  AVERAGE DOM 19 40  % OF ASKING PRICE 103% 101%  AVERAGE SOLD PRICE \$917,722 \$836,473  # OF CONTRACTS 18 18  NEW LISTINGS 21 22  AVERAGE DOM |

# Kinnelon

**JULY 2022** 

### Monthly Inventory





### Contracts By Price Range



### Listings By Price Range



# COMPASS



Compass makes no representations or warranties, express or implied, with respect to future market conditions or prices of residential product at the time the subject property or any competitive property is complete and ready for occupancy or with respect to any report, study, finding, recommendation or other information provided by Compass herein. Moreover, no warranty, express or implied, is made or should be assumed regarding the accuracy, adequacy, completeness, legality, reliability, merchantability or fitness for a particular purpose of any information, in part or whole, contained herein. All material is presented with the understanding that Compass shall not be deemed to provide legal, accounting or other professional services. This is no