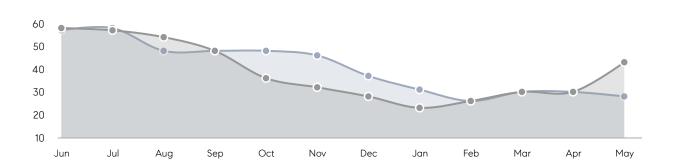

| % OF ASKING PRICE  | 102%      | 102%      |           |
|                | AVERAGE SOLD PRICE | \$680,000 | \$993,492 | -32%      |
|                | # OF CONTRACTS     | 6         | 10        | -40%      |
|                | NEW LISTINGS       | 11        | 26        | -58%      |
| Condo/Co-op/TH | AVERAGE DOM        | -         | -         | -         |
|                | % OF ASKING PRICE  | -         | -         |           |
|                | AVERAGE SOLD PRICE | -         | -         | -         |
|                | # OF CONTRACTS     | 0         | 0         | 0%        |
|                | NEW LISTINGS       | 0         | 0         | 0%        |
|                |                    |           |           |           |

# Kinnelon

MAY 2023

### Monthly Inventory





### Contracts By Price Range



### Listings By Price Range



# COMPASS



Compass makes no representations or warranties, express or implied, with respect to future market conditions or prices of residential product at the time the subject property or any competitive property is complete and ready for occupancy or with respect to any report, study, finding, recommendation or other information provided by Compass herein. Moreover, no warranty, express or implied, is made or should be assumed regarding the accuracy, adequacy, completeness, legality, reliability, merchantability or fitness for a particular purpose of any information, in part or whole, contained herein. All material is presented with the understanding that Compass shall not be deemed to provide legal, accounting or other p