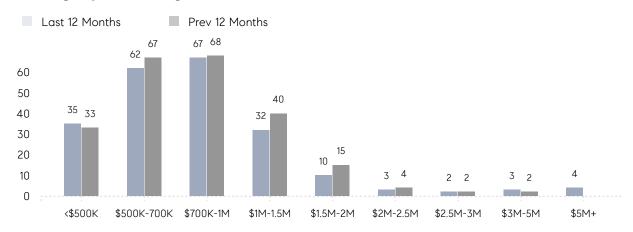

|
|                | AVERAGE SOLD PRICE | \$680,000 | \$993,492 | -32%      |
|                | # OF CONTRACTS     | 6         | 10        | -40%      |
|                | NEW LISTINGS       | 11        | 26        | -58%      |
| Condo/Co-op/TH | AVERAGE DOM        | -         | -         | -         |
|                | % OF ASKING PRICE  | -         | -         |           |
|                | AVERAGE SOLD PRICE | -         | -         | -         |
|                | # OF CONTRACTS     | 0         | 0         | 0%        |
|                | NEW LISTINGS       | 0         | 0         | 0%        |
|                |                    |           |           |           |

# Kinnelon

MAY 2023

### Monthly Inventory





### Contracts By Price Range



### Listings By Price Range



# COMPASS



Compass makes no representations or warranties, express or implied, with respect to future market conditions or prices of residential product at the time the subject property or any competitive property is complete and ready for occupancy or with respect to any report, study, finding, recommendation or other information provided by Compass herein. Moreover, no warranty, express or implied, is made or should be assumed regarding the accuracy, adequacy, completeness, legality, reliability, merchantability or fitness for a particular purpose of any information, in part or whole, contained herein. All material is presented with the understanding that Compass shall not be deemed to provide legal, accounting or other professional services. This is not intended to solicit the purch