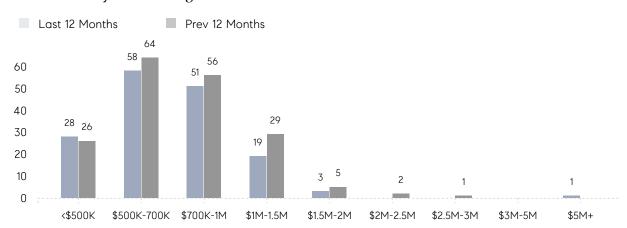

102%      | 102%      |           |
|                | AVERAGE SOLD PRICE | \$680,000 | \$993,492 | -32%      |
|                | # OF CONTRACTS     | 6         | 10        | -40%      |
|                | NEW LISTINGS       | 11        | 26        | -58%      |
| Condo/Co-op/TH | AVERAGE DOM        | -         | -         | -         |
|                | % OF ASKING PRICE  | -         | -         |           |
|                | AVERAGE SOLD PRICE | -         | -         | -         |
|                | # OF CONTRACTS     | 0         | 0         | 0%        |
|                | NEW LISTINGS       | 0         | 0         | 0%        |
|                |                    |           |           |           |

# Kinnelon

MAY 2023

### Monthly Inventory





### Contracts By Price Range



### Listings By Price Range



# COMPASS



Compass makes no representations or warranties, express or implied, with respect to future market conditions or prices of residential product at the time the subject property or any competitive property is complete and ready for occupancy or with respect to any report, study, finding, recommendation or other information provided by Compass herein. Moreover, no warranty, express or implied, is made or should be assumed regarding the accuracy, adequacy, completeness, legality, reliability, merchantability or fitness for a particular purpose of any information, in part or whole, contained herein. All material is presented with the understanding that Compass shall not be deemed to provide legal, accounting or other professional services. This is no