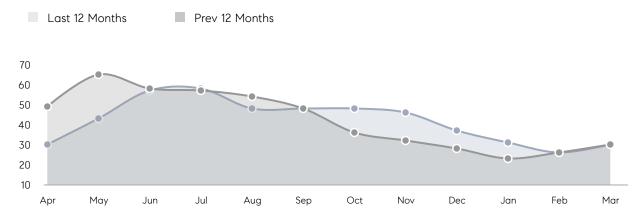

| % OF ASKING PRICE  | 97%       | 102%      |          |
|                | AVERAGE SOLD PRICE | \$783,188 | \$705,929 | 11%      |
|                | # OF CONTRACTS     | 12        | 14        | -14%     |
|                | NEW LISTINGS       | 18        | 19        | -5%      |
| Condo/Co-op/TH | AVERAGE DOM        | 12        | -         | -        |
|                | % OF ASKING PRICE  | 106%      | -         |          |
|                | AVERAGE SOLD PRICE | \$345,000 | -         | -        |
|                | # OF CONTRACTS     | 0         | 0         | 0%       |
|                | NEW LISTINGS       | 0         | 0         | 0%       |
|                |                    |           |           |          |

# Kinnelon

#### MARCH 2023

### Monthly Inventory







### Listings By Price Range

Contracts By Price Range

COMPASS

 $\sim$   $\sim$   $\sim$   $\sim$   $\sim$ / / / / / / / //// | | | | | / ------

Compass makes no representations or warranties, express or implied, with respect to future market conditions or prices of residential product at the time the subject property or any competitive property is complete and ready for occupancy or with respect to any report, study, finding, recommendation or other information provided by Compass herein. Moreover, no warranty, express or implied, is made or should be assumed regarding the accuracy, adequacy, completeness, legality, reliability, merchantability or fitness for a particular purpose of any information, in part or whole, contained herein. All material is presented with the understandi