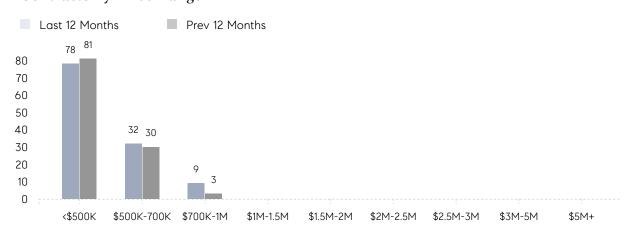

| AVERAGE SOLD PRICE | \$473,333 | \$413,143 | 15%       |
|                | # OF CONTRACTS     | 8         | 8         | 0%        |
|                | NEW LISTINGS       | 10        | 9         | 11%       |
| Condo/Co-op/TH | AVERAGE DOM        | -         | -         | -         |
|                | % OF ASKING PRICE  | -         | -         |           |
|                | AVERAGE SOLD PRICE | -         | -         | -         |
|                | # OF CONTRACTS     | 0         | 0         | 0%        |
|                | NEW LISTINGS       | 0         | 0         | 0%        |
|                |                    |           |           |           |

Sep 2022

Sep 2021

% Change

# Kenilworth

### SEPTEMBER 2022

### Monthly Inventory





### Contracts By Price Range



### Listings By Price Range



# COMPASS



Compass makes no representations or warranties, express or implied, with respect to future market conditions or prices of residential product at the time the subject property or any competitive property is complete and ready for occupancy or with respect to any report, study, finding, recommendation or other information provided by Compass herein. Moreover, no warranty, express or implied, is made or should be assumed regarding the accuracy, adequacy, completeness, legality, reliability, merchantability or fitness for a particular purpose of any information, in part or whole, contained herein. All material is presented with the understanding that Compass shall not be deemed to provide legal, accounting or other professional services. This is no