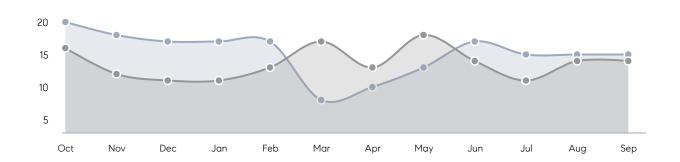

| 100%      |           |
|                | AVERAGE SOLD PRICE | \$473,333 | \$413,143 | 15%       |
|                | # OF CONTRACTS     | 8         | 8         | 0%        |
|                | NEW LISTINGS       | 10        | 9         | 11%       |
| Condo/Co-op/TH | AVERAGE DOM        | -         | -         | -         |
|                | % OF ASKING PRICE  | -         | -         |           |
|                | AVERAGE SOLD PRICE | -         | -         | -         |
|                | # OF CONTRACTS     | 0         | 0         | 0%        |
|                | NEW LISTINGS       | 0         | 0         | 0%        |
|                |                    |           |           |           |

Sep 2022

Sep 2021

% Change

# Kenilworth

### SEPTEMBER 2022

### Monthly Inventory





### Contracts By Price Range



### Listings By Price Range



# COMPASS



Compass makes no representations or warranties, express or implied, with respect to future market conditions or prices of residential product at the time the subject property or any competitive property is complete and ready for occupancy or with respect to any report, study, finding, recommendation or other information provided by Compass herein. Moreover, no warranty, express or implied, is made or should be assumed regarding the accuracy, adequacy, completeness, legality, reliability, merchantability or fitness for a particular purpose of any information, in part or whole, contained herein. All material is presented with the understanding that Compass shall not be deemed to provide legal, accounting or other p