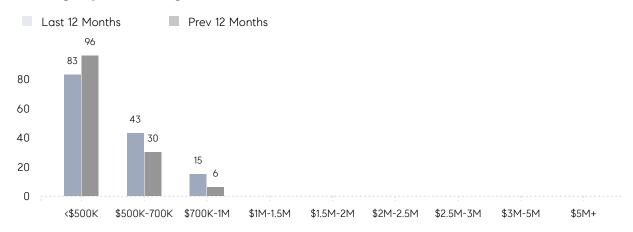

| \$473,333 | \$413,143 | 15%       |
|                | # OF CONTRACTS     | 8         | 8         | 0%        |
|                | NEW LISTINGS       | 10        | 9         | 11%       |
| Condo/Co-op/TH | AVERAGE DOM        | -         | -         | -         |
|                | % OF ASKING PRICE  | -         | -         |           |
|                | AVERAGE SOLD PRICE | -         | -         | -         |
|                | # OF CONTRACTS     | 0         | 0         | 0%        |
|                | NEW LISTINGS       | 0         | 0         | 0%        |
|                |                    |           |           |           |

Sep 2022

Sep 2021

% Change

# Kenilworth

### SEPTEMBER 2022

### Monthly Inventory





### Contracts By Price Range



### Listings By Price Range



# COMPASS



Compass makes no representations or warranties, express or implied, with respect to future market conditions or prices of residential product at the time the subject property or any competitive property is complete and ready for occupancy or with respect to any report, study, finding, recommendation or other information provided by Compass herein. Moreover, no warranty, express or implied, is made or should be assumed regarding the accuracy, adequacy, completeness, legality, reliability, merchantability or fitness for a particular purpose of any information, in part or whole, contained herein. All material is presented with the understanding that Compass shall not be deemed to provide legal, accounting or other professional services. This is not intended to solicit the purch