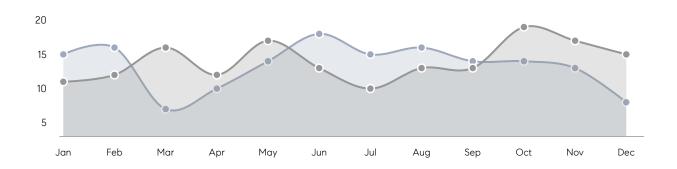

| % OF ASKING PRICE  | 101%      | 99%       |          |
|                | AVERAGE SOLD PRICE | \$610,000 | \$496,907 | 23%      |
|                | # OF CONTRACTS     | 7         | 8         | -12%     |
|                | NEW LISTINGS       | 2         | 7         | -71%     |
| Condo/Co-op/TH | AVERAGE DOM        | -         | -         | -        |
|                | % OF ASKING PRICE  | -         | -         |          |
|                | AVERAGE SOLD PRICE | -         | -         | -        |
|                | # OF CONTRACTS     | 0         | 0         | 0%       |
|                | NEW LISTINGS       | 0         | 0         | 0%       |
|                |                    |           |           |          |

# Kenilworth

### DECEMBER 2022

### Monthly Inventory





### Contracts By Price Range



### Listings By Price Range



# COMPASS



Compass makes no representations or warranties, express or implied, with respect to future market conditions or prices of residential product at the time the subject property or any competitive property is complete and ready for occupancy or with respect to any report, study, finding, recommendation or other information provided by Compass herein. Moreover, no warranty, express or implied, is made or should be assumed regarding the accuracy, adequacy, completeness, legality, reliability, merchantability or fitness for a particular purpose of any information, in part or whole, contained herein. All material is presented with the understanding that Compass shall not be deemed to provide legal, accounting or other p