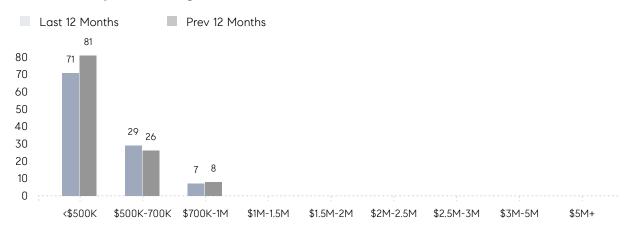

01%      | 99%       |          |
|                | AVERAGE SOLD PRICE | \$610,000 | \$496,907 | 23%      |
|                | # OF CONTRACTS     | 7         | 8         | -12%     |
|                | NEW LISTINGS       | 2         | 7         | -71%     |
| Condo/Co-op/TH | AVERAGE DOM        | -         | -         | -        |
|                | % OF ASKING PRICE  | -         | -         |          |
|                | AVERAGE SOLD PRICE | -         | -         | -        |
|                | # OF CONTRACTS     | 0         | 0         | 0%       |
|                | NEW LISTINGS       | 0         | 0         | 0%       |
|                |                    |           |           |          |

# Kenilworth

### DECEMBER 2022

### Monthly Inventory





### Contracts By Price Range



### Listings By Price Range



# COMPASS



Compass makes no representations or warranties, express or implied, with respect to future market conditions or prices of residential product at the time the subject property or any competitive property is complete and ready for occupancy or with respect to any report, study, finding, recommendation or other information provided by Compass herein. Moreover, no warranty, express or implied, is made or should be assumed regarding the accuracy, adequacy, completeness, legality, reliability, merchantability or fitness for a particular purpose of any information, in part or whole, contained herein. All material is presented with the understanding that Compass shall not be deemed to provide legal, accounting or other professional services. This is no