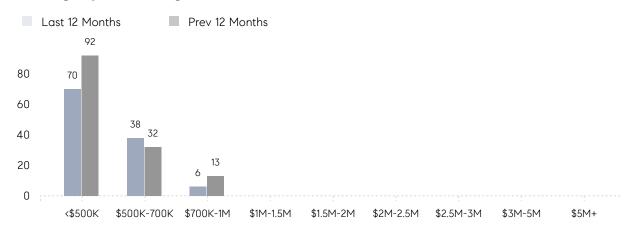

|
|                | AVERAGE SOLD PRICE | \$610,000 | \$496,907 | 23%      |
|                | # OF CONTRACTS     | 7         | 8         | -12%     |
|                | NEW LISTINGS       | 2         | 7         | -71%     |
| Condo/Co-op/TH | AVERAGE DOM        | -         | -         | -        |
|                | % OF ASKING PRICE  | -         | -         |          |
|                | AVERAGE SOLD PRICE | -         | -         | -        |
|                | # OF CONTRACTS     | 0         | 0         | 0%       |
|                | NEW LISTINGS       | 0         | 0         | 0%       |
|                |                    |           |           |          |

# Kenilworth

### DECEMBER 2022

### Monthly Inventory





### Contracts By Price Range



### Listings By Price Range



# COMPASS



Compass makes no representations or warranties, express or implied, with respect to future market conditions or prices of residential product at the time the subject property or any competitive property is complete and ready for occupancy or with respect to any report, study, finding, recommendation or other information provided by Compass herein. Moreover, no warranty, express or implied, is made or should be assumed regarding the accuracy, adequacy, completeness, legality, reliability, merchantability or fitness for a particular purpose of any information, in part or whole, contained herein. All material is presented with the understanding that Compass shall not be deemed to provide legal, accounting or other professional services. This is not intended to solicit the purch