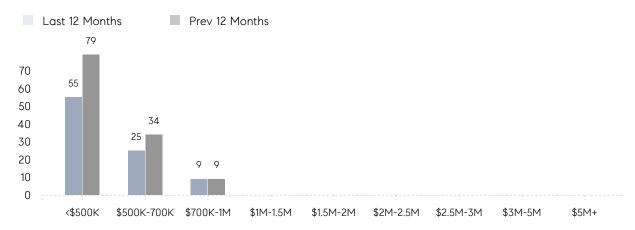

PRICE  | 108%      | 104%      |          |
|                | AVERAGE SOLD PRICE | \$630,425 | \$526,071 | 20%      |
|                | # OF CONTRACTS     | 8         | 15        | -47%     |
|                | NEW LISTINGS       | 10        | 25        | -60%     |
| Condo/Co-op/TH | AVERAGE DOM        | -         | 0         | -        |
|                | % OF ASKING PRICE  | -         | 100%      |          |
|                | AVERAGE SOLD PRICE | -         | \$460,000 | -        |
|                | # OF CONTRACTS     | 0         | 0         | 0%       |
|                | NEW LISTINGS       | 0         | 0         | 0%       |
|                |                    |           |           |          |

# Kenilworth

JUNE 2023

### Monthly Inventory



### Contracts By Price Range



### Listings By Price Range



# COMPASS



Compass makes no representations or warranties, express or implied, with respect to future market conditions or prices of residential product at the time the subject property or any competitive property is complete and ready for occupancy or with respect to any report, study, finding, recommendation or other information provided by Compass herein. Moreover, no warranty, express or implied, is made or should be assumed regarding the accuracy, adequacy, completeness, legality, reliability, merchantability or fitness for a particular purpose of any information, in part or whole, contained herein. All material is presented with the understanding that Compass shall not be deemed to provide legal, accounting or other professional services. This is no