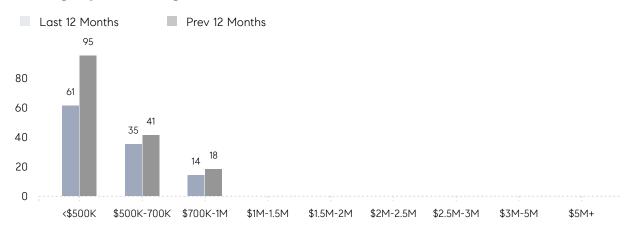

|          |
|                | AVERAGE SOLD PRICE | \$630,425 | \$526,071 | 20%      |
|                | # OF CONTRACTS     | 8         | 15        | -47%     |
|                | NEW LISTINGS       | 10        | 25        | -60%     |
| Condo/Co-op/TH | AVERAGE DOM        | -         | 0         | -        |
|                | % OF ASKING PRICE  | -         | 100%      |          |
|                | AVERAGE SOLD PRICE | -         | \$460,000 | -        |
|                | # OF CONTRACTS     | 0         | 0         | 0%       |
|                | NEW LISTINGS       | 0         | 0         | 0%       |
|                |                    |           |           |          |

# Kenilworth

JUNE 2023

### Monthly Inventory



### Contracts By Price Range



### Listings By Price Range



# COMPASS



Compass makes no representations or warranties, express or implied, with respect to future market conditions or prices of residential product at the time the subject property or any competitive property is complete and ready for occupancy or with respect to any report, study, finding, recommendation or other information provided by Compass herein. Moreover, no warranty, express or implied, is made or should be assumed regarding the accuracy, adequacy, completeness, legality, reliability, merchantability or fitness for a particular purpose of any information, in part or whole, contained herein. All material is presented with the understanding that Compass shall not be deemed to provide legal, accounting or other professional services. This is not intended to solicit the purch