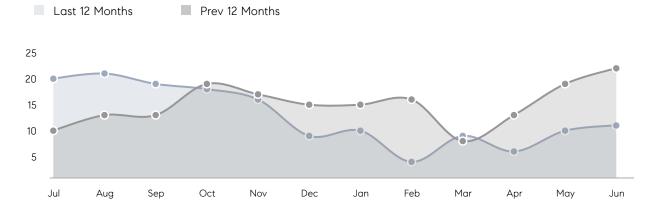

|                | % OF ASKING PRICE  | 108%      | 104%      |          |
|                | AVERAGE SOLD PRICE | \$630,425 | \$526,071 | 20%      |
|                | # OF CONTRACTS     | 8         | 15        | -47%     |
|                | NEW LISTINGS       | 10        | 25        | -60%     |
| Condo/Co-op/TH | AVERAGE DOM        | -         | 0         | -        |
|                | % OF ASKING PRICE  | -         | 100%      |          |
|                | AVERAGE SOLD PRICE | -         | \$460,000 | -        |
|                | # OF CONTRACTS     | 0         | 0         | 0%       |
|                | NEW LISTINGS       | 0         | 0         | 0%       |
|                |                    |           |           |          |

# Kenilworth

JUNE 2023

### Monthly Inventory



### Contracts By Price Range



### Listings By Price Range



# COMPASS



Compass makes no representations or warranties, express or implied, with respect to future market conditions or prices of residential product at the time the subject property or any competitive property is complete and ready for occupancy or with respect to any report, study, finding, recommendation or other information provided by Compass herein. Moreover, no warranty, express or implied, is made or should be assumed regarding the accuracy, adequacy, completeness, legality, reliability, merchantability or fitness for a particular purpose of any information, in part or whole, contained herein. All material is presented with the understanding that Compass shall not be deemed to provide legal, accounting or other p