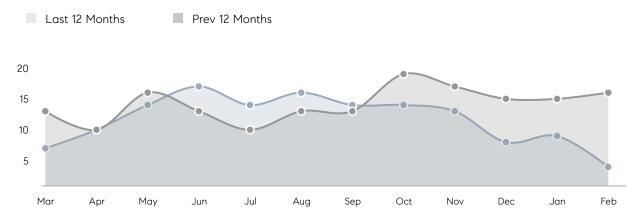

| AVERAGE DOM        | 68        | 68        | 0%       |
|                | % OF ASKING PRICE  | 99%       | 99%       |          |
|                | AVERAGE SOLD PRICE | \$415,000 | \$474,317 | -13%     |
|                | # OF CONTRACTS     | 7         | 8         | -12%     |
|                | NEW LISTINGS       | 2         | 10        | -80%     |
| Condo/Co-op/TH | AVERAGE DOM        | -         | -         | -        |
|                | % OF ASKING PRICE  | -         | -         |          |
|                | AVERAGE SOLD PRICE | -         | -         | -        |
|                | # OF CONTRACTS     | 0         | 0         | 0%       |
|                | NEW LISTINGS       | 0         | 0         | 0%       |

# Kenilworth

#### FEBRUARY 2023

#### Monthly Inventory



### Contracts By Price Range



### Listings By Price Range



COMPASS

 $\sim$   $\sim$   $\sim$   $\sim$   $\sim$ / / / / / / / //// | | | | | / ------

Compass makes no representations or warranties, express or implied, with respect to future market conditions or prices of residential product at the time the subject property or any competitive property is complete and ready for occupancy or with respect to any report, study, finding, recommendation or other information provided by Compass herein. Moreover, no warranty, express or implied, is made or should be assumed regarding the accuracy, adequacy, completeness, legality, reliability, merchantability or fitness for a particular purpose of any information, in part or whole, contained herein. All material is presented with the underst