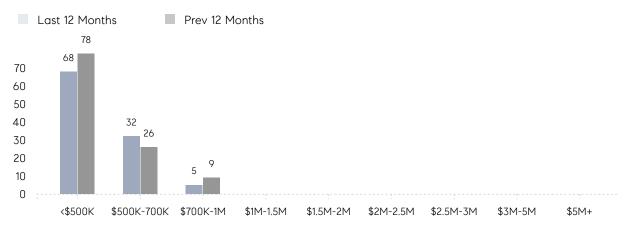

8        | 68        | 0%       |
|                | % OF ASKING PRICE  | 99%       | 99%       |          |
|                | AVERAGE SOLD PRICE | \$415,000 | \$474,317 | -13%     |
|                | # OF CONTRACTS     | 7         | 8         | -12%     |
|                | NEW LISTINGS       | 2         | 10        | -80%     |
| Condo/Co-op/TH | AVERAGE DOM        | -         | -         | -        |
|                | % OF ASKING PRICE  | -         | -         |          |
|                | AVERAGE SOLD PRICE | -         | -         | -        |
|                | # OF CONTRACTS     | 0         | 0         | 0%       |
|                | NEW LISTINGS       | 0         | 0         | 0%       |

# Kenilworth

#### FEBRUARY 2023

#### Monthly Inventory



### Contracts By Price Range



### Listings By Price Range



COMPASS

 $\sim$   $\sim$   $\sim$   $\sim$   $\sim$ / / / / / / / //// | | | | | / ------

Compass makes no representations or warranties, express or implied, with respect to future market conditions or prices of residential product at the time the subject property or any competitive property is complete and ready for occupancy or with respect to any report, study, finding, recommendation or other information provided by Compass herein. Moreover, no warranty, express or implied, is made or should be assumed regarding the accuracy, adequacy, completeness, legality, reliability, merchantability or fitness for a particular purpose of any information, in part or whole, contained herein. All material is presented with the understanding that Compass shall not be