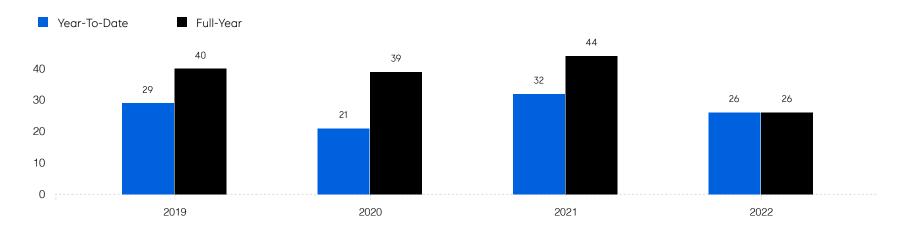

-26.8%   |
|                       | # OF CONTRACTS | 27           | 30           | 11.1%    |
|                       | # NEW LISTINGS | 37           | 47           | 27.0%    |
| Condo/Co-op/Townhouse | # OF SALES     | 3            | 3            | 0.0%     |
|                       | SALES VOLUME   | \$931,000    | \$655,000    | -29.6%   |
|                       | MEDIAN PRICE   | \$325,000    | \$230,000    | -29.2%   |
|                       | AVERAGE PRICE  | \$310,333    | \$218,333    | -29.6%   |
|                       | AVERAGE DOM    | 10           | 41           | 310.0%   |
|                       | # OF CONTRACTS | 3            | 2            | -33.3%   |
|                       | # NEW LISTINGS | 4            | 2            | -50.0%   |

# Kearny

#### Historic Sales



Historic Sales Prices



### COMPASS

Source: Garden State MLS, 01/01/2020 to 09/30/2022 Source: NJMLS, 01/01/2020 to 09/30/2022 Source: Hudson MLS, 01/01/2020 to 09/30/2022

Compass is a licensed real estate broker and abides by Equal Housing Opportunity laws. All material presented herein is intended for informational purposes only. Information is compiled from sources deemed reliable but is subject to errors, omissions, changes in price, condition, sale, or withdrawal without notice. No statement is made as to the accuracy of any description. All measurements and square footages are approximate. This is not intended to solicit property already listed. Nothing herein shall be construed as legal, accounting or other professional advice outside the realm of real estate brokerage.