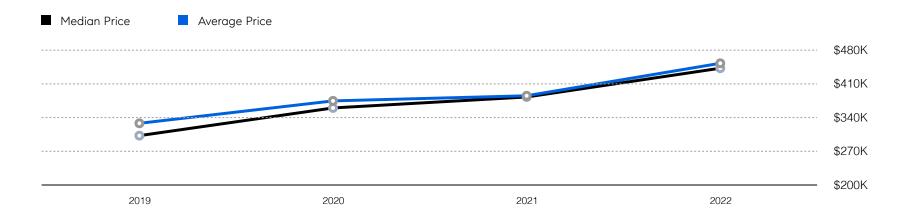

| # OF CONTRACTS | 27           | 30           | 11.1%    |
|                       | # NEW LISTINGS | 37           | 47           | 27.0%    |
| Condo/Co-op/Townhouse | # OF SALES     | 3            | 3            | 0.0%     |
|                       | SALES VOLUME   | \$931,000    | \$655,000    | -29.6%   |
|                       | MEDIAN PRICE   | \$325,000    | \$230,000    | -29.2%   |
|                       | AVERAGE PRICE  | \$310,333    | \$218,333    | -29.6%   |
|                       | AVERAGE DOM    | 10           | 41           | 310.0%   |
|                       | # OF CONTRACTS | 3            | 2            | -33.3%   |
|                       | # NEW LISTINGS | 4            | 2            | -50.0%   |

# Kearny

#### Historic Sales



Historic Sales Prices



### COMPASS

Source: Garden State MLS, 01/01/2020 to 09/30/2022 Source: NJMLS, 01/01/2020 to 09/30/2022 Source: Hudson MLS, 01/01/2020 to 09/30/2022

Compass is a licensed real estate broker and abides by Equal Housing Opportunity laws. All material presented herein is intended for informational purposes only. Information is compiled from sources deemed reliable but is subject to errors, omissions, changes in price, condition, sale, or withdrawal without notice. No statement is made as to the accuracy of any description. All measurements and square footages are approximate. This is not intended to solicit property already listed. Nothing herein shall be construed as legal, accounting or other professional advice outside the realm of real estate brokerage.