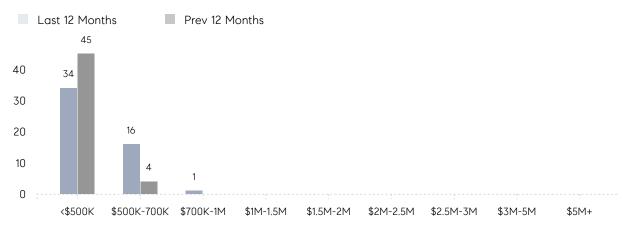

E DOM        | 25        | -        | -        |
|                | % OF ASKING PRICE  | 102%      | -        |          |
|                | AVERAGE SOLD PRICE | \$480,500 | -        | -        |
|                | # OF CONTRACTS     | 4         | 5        | -20%     |
|                | NEW LISTINGS       | 5         | 8        | -37%     |
| Condo/Co-op/TH | AVERAGE DOM        | 36        | -        | -        |
|                | % OF ASKING PRICE  | 99%       | -        |          |
|                | AVERAGE SOLD PRICE | \$345,000 | -        | -        |
|                | # OF CONTRACTS     | 0         | 2        | 0%       |
|                | NEW LISTINGS       | 1         | 1        | 0%       |

# Kearny

#### OCTOBER 2022

#### Monthly Inventory



## Contracts By Price Range



### Listings By Price Range



COMPASS

 $\sim$   $\sim$   $\sim$   $\sim$   $\sim$ / / / / / / / //// | | | | | / ------

Compass makes no representations or warranties, express or implied, with respect to future market conditions or prices of residential product at the time the subject property or any competitive property is complete and ready for occupancy or with respect to any report, study, finding, recommendation or other information provided by Compass herein. Moreover, no warranty, express or implied, is made or should be assumed regarding the accuracy, adequacy, completeness, legality, reliability, merchantability or fitness for a particular purpose of any information, in part or whole, contained herein. All material is presented with the understanding that Compass shall not be