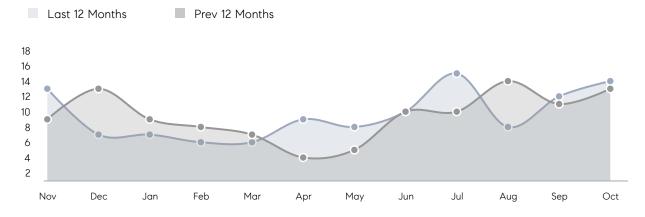

|
| Houses         | AVERAGE DOM        | 25        | -        | -        |
|                | % OF ASKING PRICE  | 102%      | -        |          |
|                | AVERAGE SOLD PRICE | \$480,500 | -        | -        |
|                | # OF CONTRACTS     | 4         | 5        | -20%     |
|                | NEW LISTINGS       | 5         | 8        | -37%     |
| Condo/Co-op/TH | AVERAGE DOM        | 36        | -        | -        |
|                | % OF ASKING PRICE  | 99%       | -        |          |
|                | AVERAGE SOLD PRICE | \$345,000 | -        | -        |
|                | # OF CONTRACTS     | 0         | 2        | 0%       |
|                | NEW LISTINGS       | 1         | 1        | 0%       |

# Kearny

#### OCTOBER 2022

#### Monthly Inventory



## Contracts By Price Range



### Listings By Price Range



COMPASS

 $\sim$   $\sim$   $\sim$   $\sim$   $\sim$ / / / / / / / //// | | | | | / ------

Compass makes no representations or warranties, express or implied, with respect to future market conditions or prices of residential product at the time the subject property or any competitive property is complete and ready for occupancy or with respect to any report, study, finding, recommendation or other information provided by Compass herein. Moreover, no warranty, express or implied, is made or should be assumed regarding the accuracy, adequacy, completeness, legality, reliability, merchantability or fitness for a particular purpose of any information, in part or whole, contained herein. All material is presented with the understa