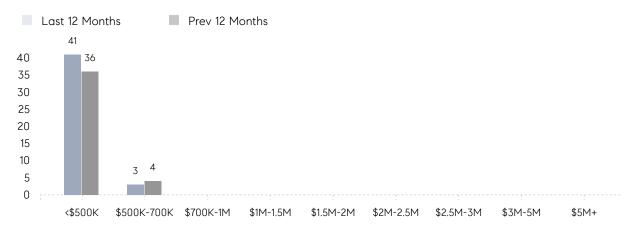

%      |          |
|                | AVERAGE SOLD PRICE | \$0      | \$461,500 | -        |
|                | # OF CONTRACTS     | 5        | 5         | 0%       |
|                | NEW LISTINGS       | 7        | 6         | 17%      |
| Condo/Co-op/TH | AVERAGE DOM        | 28       | -         | -        |
|                | % OF ASKING PRICE  | 0.0%     | -         |          |
|                | AVERAGE SOLD PRICE | \$0      | -         | -        |
|                | # OF CONTRACTS     | 1        | 0         | 0%       |
|                | NEW LISTINGS       | 0        | 0         | 0%       |
|                |                    |          |           |          |

Oct 2021

Oct 2020

% Change

# Kearny

#### OCTOBER 2021

### Monthly Inventory



## Contracts By Price Range



## Listings By Price Range



# COMPASS



Compass makes no representations or warranties, express or implied, with respect to future market conditions or prices of residential product at the time the subject property or any competitive property is complete and ready for occupancy or with respect to any report, study, finding, recommendation or other information provided by Compass herein. Moreover, no warranty, express or implied, is made or should be assumed regarding the accuracy, adequacy, completeness, legality, reliability, merchantability or fitness for a particular purpose of any information, in part or whole, contained herein. All material is presented with the understanding that Compass shall not be deemed to provide legal, accounting or other professional services. This is not