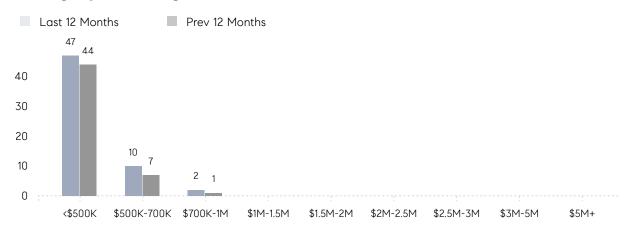

| AVERAGE SOLD PRICE | \$0      | \$461,500 | -        |
|                | # OF CONTRACTS     | 5        | 5         | 0%       |
|                | NEW LISTINGS       | 7        | 6         | 17%      |
| Condo/Co-op/TH | AVERAGE DOM        | 28       | -         | -        |
|                | % OF ASKING PRICE  | 0.0%     | -         |          |
|                | AVERAGE SOLD PRICE | \$0      | -         | -        |
|                | # OF CONTRACTS     | 1        | 0         | 0%       |
|                | NEW LISTINGS       | 0        | 0         | 0%       |
|                |                    |          |           |          |

Oct 2021

Oct 2020

% Change

# Kearny

#### OCTOBER 2021

### Monthly Inventory



## Contracts By Price Range



## Listings By Price Range



# COMPASS



Compass makes no representations or warranties, express or implied, with respect to future market conditions or prices of residential product at the time the subject property or any competitive property is complete and ready for occupancy or with respect to any report, study, finding, recommendation or other information provided by Compass herein. Moreover, no warranty, express or implied, is made or should be assumed regarding the accuracy, adequacy, completeness, legality, reliability, merchantability or fitness for a particular purpose of any information, in part or whole, contained herein. All material is presented with the understanding that Compass shall not be deemed to provide legal, accounting or other professional services. This is not intended to solicit the purch