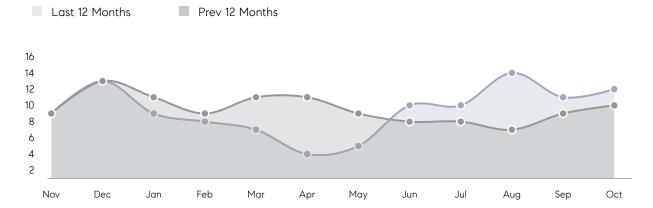

ASKING PRICE  | 0.0%     | 100%      |          |
|                | AVERAGE SOLD PRICE | \$0      | \$461,500 | -        |
|                | # OF CONTRACTS     | 5        | 5         | 0%       |
|                | NEW LISTINGS       | 7        | 6         | 17%      |
| Condo/Co-op/TH | AVERAGE DOM        | 28       | -         | -        |
|                | % OF ASKING PRICE  | 0.0%     | -         |          |
|                | AVERAGE SOLD PRICE | \$0      | -         | -        |
|                | # OF CONTRACTS     | 1        | 0         | 0%       |
|                | NEW LISTINGS       | 0        | 0         | 0%       |
|                |                    |          |           |          |

Oct 2021

Oct 2020

% Change

# Kearny

#### OCTOBER 2021

### Monthly Inventory



## Contracts By Price Range



## Listings By Price Range



# COMPASS



Compass makes no representations or warranties, express or implied, with respect to future market conditions or prices of residential product at the time the subject property or any competitive property is complete and ready for occupancy or with respect to any report, study, finding, recommendation or other information provided by Compass herein. Moreover, no warranty, express or implied, is made or should be assumed regarding the accuracy, adequacy, completeness, legality, reliability, merchantability or fitness for a particular purpose of any information, in part or whole, contained herein. All material is presented with the understanding that Compass shall not be deemed to provide legal, accounting or other pro