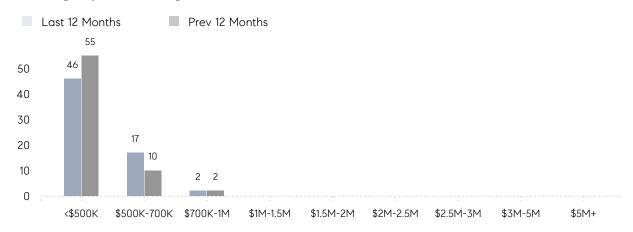

|                | AVERAGE SOLD PRICE | \$490,000 | \$383,000 | 28%       |
|                | # OF CONTRACTS     | 5         | 4         | 25%       |
|                | NEW LISTINGS       | 3         | 4         | -25%      |
| Condo/Co-op/TH | AVERAGE DOM        | -         | 28        | -         |
|                | % OF ASKING PRICE  | -         | 99%       |           |
|                | AVERAGE SOLD PRICE | -         | \$340,000 | -         |
|                | # OF CONTRACTS     | 1         | 1         | 0%        |
|                | NEW LISTINGS       | 0         | 2         | 0%        |
|                |                    |           |           |           |

# Kearny

### NOVEMBER 2022

### Monthly Inventory



### Contracts By Price Range



### Listings By Price Range



# COMPASS



Compass makes no representations or warranties, express or implied, with respect to future market conditions or prices of residential product at the time the subject property or any competitive property is complete and ready for occupancy or with respect to any report, study, finding, recommendation or other information provided by Compass herein. Moreover, no warranty, express or implied, is made or should be assumed regarding the accuracy, adequacy, completeness, legality, reliability, merchantability or fitness for a particular purpose of any information, in part or whole, contained herein. All material is presented with the understanding that Compass shall not be deemed to provide legal, accounting or other professional services. This is not intended to solicit the purch