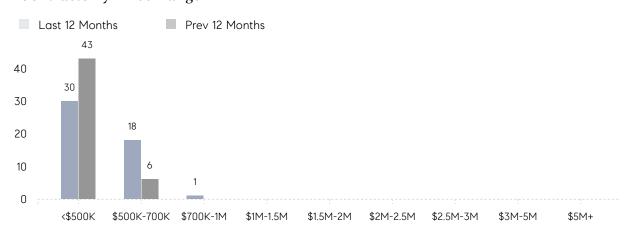

| 102%      |           |
|                | AVERAGE SOLD PRICE | \$490,000 | \$383,000 | 28%       |
|                | # OF CONTRACTS     | 5         | 4         | 25%       |
|                | NEW LISTINGS       | 3         | 4         | -25%      |
| Condo/Co-op/TH | AVERAGE DOM        | -         | 28        | -         |
|                | % OF ASKING PRICE  | -         | 99%       |           |
|                | AVERAGE SOLD PRICE | -         | \$340,000 | -         |
|                | # OF CONTRACTS     | 1         | 1         | 0%        |
|                | NEW LISTINGS       | 0         | 2         | 0%        |
|                |                    |           |           |           |

# Kearny

### NOVEMBER 2022

### Monthly Inventory



### Contracts By Price Range



### Listings By Price Range



# COMPASS



Compass makes no representations or warranties, express or implied, with respect to future market conditions or prices of residential product at the time the subject property or any competitive property is complete and ready for occupancy or with respect to any report, study, finding, recommendation or other information provided by Compass herein. Moreover, no warranty, express or implied, is made or should be assumed regarding the accuracy, adequacy, completeness, legality, reliability, merchantability or fitness for a particular purpose of any information, in part or whole, contained herein. All material is presented with the understanding that Compass shall not be deemed to provide legal, accounting or other professional services. This is no