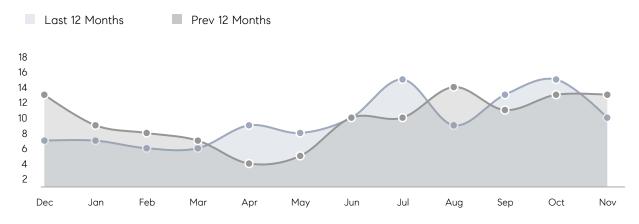

| % OF ASKING PRICE  | 101%      | 102%      |           |
|                | AVERAGE SOLD PRICE | \$490,000 | \$383,000 | 28%       |
|                | # OF CONTRACTS     | 5         | 4         | 25%       |
|                | NEW LISTINGS       | 3         | 4         | -25%      |
| Condo/Co-op/TH | AVERAGE DOM        | -         | 28        | -         |
|                | % OF ASKING PRICE  | -         | 99%       |           |
|                | AVERAGE SOLD PRICE | -         | \$340,000 | -         |
|                | # OF CONTRACTS     | 1         | 1         | 0%        |
|                | NEW LISTINGS       | 0         | 2         | 0%        |
|                |                    |           |           |           |

# Kearny

### NOVEMBER 2022

### Monthly Inventory



### Contracts By Price Range



### Listings By Price Range



# COMPASS



Compass makes no representations or warranties, express or implied, with respect to future market conditions or prices of residential product at the time the subject property or any competitive property is complete and ready for occupancy or with respect to any report, study, finding, recommendation or other information provided by Compass herein. Moreover, no warranty, express or implied, is made or should be assumed regarding the accuracy, adequacy, completeness, legality, reliability, merchantability or fitness for a particular purpose of any information, in part or whole, contained herein. All material is presented with the understanding that Compass shall not be deemed to provide legal, accounting or other p