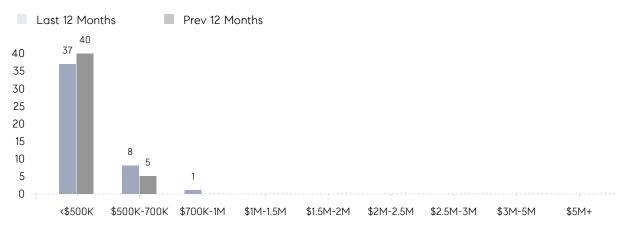

E  | 106%      | 102%      |          |
|                | AVERAGE SOLD PRICE | \$425,000 | \$365,100 | 16%      |
|                | # OF CONTRACTS     | 2         | 1         | 100%     |
|                | NEW LISTINGS       | 5         | 4         | 25%      |
| Condo/Co-op/TH | AVERAGE DOM        | -         | -         | -        |
|                | % OF ASKING PRICE  | -         | -         |          |
|                | AVERAGE SOLD PRICE | -         | -         | -        |
|                | # OF CONTRACTS     | 1         | 1         | 0%       |
|                | NEW LISTINGS       | 0         | 0         | 0%       |
|                |                    |           |           |          |

# Kearny

#### MARCH 2022

#### Monthly Inventory



#### Contracts By Price Range



#### Listings By Price Range



COMPASS

 $\sim$   $\sim$   $\sim$   $\sim$   $\sim$ / / / / / / / //// | | | | | / ------

Compass makes no representations or warranties, express or implied, with respect to future market conditions or prices of residential product at the time the subject property or any competitive property is complete and ready for occupancy or with respect to any report, study, finding, recommendation or other information provided by Compass herein. Moreover, no warranty, express or implied, is made or should be assumed regarding the accuracy, adequacy, completeness, legality, reliability, merchantability or fitness for a particular purpose of any information, in part or whole, contained herein. All material is presented with the understanding that Compass shall not b