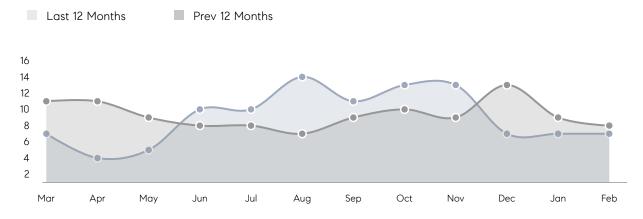

| % OF ASKING PRICE  | 106%      | 102%      |          |
|                | AVERAGE SOLD PRICE | \$425,000 | \$365,100 | 16%      |
|                | # OF CONTRACTS     | 2         | 1         | 100%     |
|                | NEW LISTINGS       | 5         | 4         | 25%      |
| Condo/Co-op/TH | AVERAGE DOM        | -         | -         | -        |
|                | % OF ASKING PRICE  | -         | -         |          |
|                | AVERAGE SOLD PRICE | -         | -         | -        |
|                | # OF CONTRACTS     | 1         | 1         | 0%       |
|                | NEW LISTINGS       | 0         | 0         | 0%       |
|                |                    |           |           |          |

# Kearny

#### MARCH 2022

#### Monthly Inventory



#### Contracts By Price Range



#### Listings By Price Range



COMPASS

 $\sim$   $\sim$   $\sim$   $\sim$   $\sim$ / / / / / / / //// | | | | | / ------

Compass makes no representations or warranties, express or implied, with respect to future market conditions or prices of residential product at the time the subject property or any competitive property is complete and ready for occupancy or with respect to any report, study, finding, recommendation or other information provided by Compass herein. Moreover, no warranty, express or implied, is made or should be assumed regarding the accuracy, adequacy, completeness, legality, reliability, merchantability or fitness for a particular purpose of any information, in part or whole, contained herein. All material is presented with the under