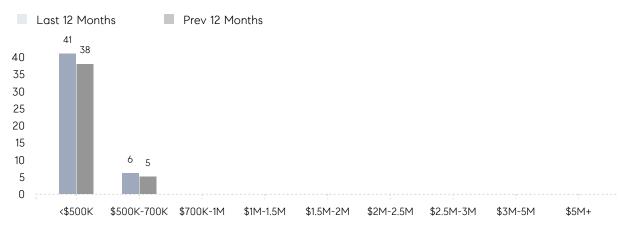

COMPASS

 $\mathbf{i}$ / / / / / / / / / / / / / / / / / / / / / / //////////// /////// / ///// 1111 / /

December 2021

Kearny Market Insights



DECEMBER 2021

UNDER CONTRACT

4 Total Properties



\$334K Median Price

33% Increase From

Dec 2020

20% Increase From Dec 2020 5% Increase From Dec 2020 Properties 33%

8

Total

UNITS SOLD

Increase From Dec 2020 -11% -27% Decrease From Decrease

\$357K

Average Price

Dec 2020

Decrease From Dec 2020

\$310K

Median

Price

## **Property Statistics**

| 6    |  |
|------|--|
|      |  |
|      |  |
| -17% |  |
|      |  |
|      |  |
|      |  |
| -    |  |
|      |  |
|      |  |
| 6    |  |

# Compass New Jersey Monthly Market Insights

252

# Kearny

### DECEMBER 2021

### Monthly Inventory



### Contracts By Price Range



### Listings By Price Range



COMPASS

 $\sim$   $\sim$   $\sim$   $\sim$   $\sim$ / / / / / / / //// | | | | | / ------

Compass makes no representations or warranties, express or implied, with respect to future market conditions or prices of residential product at the time the subject property or any competitive property is complete and ready for occupancy or with respect to any report, study, finding, recommendation or other information provided by Compass herein. Moreover, no warranty, express or implied, is made or should be assumed regarding the accuracy, adequacy, completeness, legality, reliability, merchantability or fitness for a particular purpose of any information, in part or whole, contained herein. All material is presented with the understanding that Compass shall not be