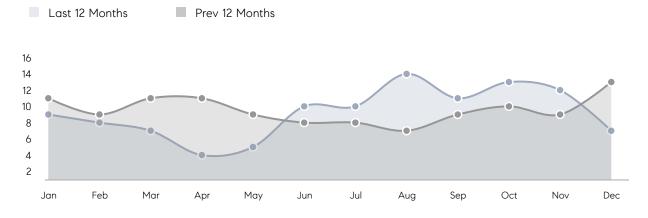

COMPASS

 $\mathbf{i}$ / / / / / / / / / / / / / / / / / / / / / / //////////// /////// / ///// 1111 / /

December 2021

Kearny Market Insights



DECEMBER 2021

UNDER CONTRACT

4 Total Properties



\$334K Median Price

33% Increase From

Dec 2020

20% Increase From Dec 2020 5% Increase From Dec 2020 Properties 33%

8

Total

UNITS SOLD

Increase From Dec 2020 -11% -27% Decrease From Decrease

\$357K

Average Price

Dec 2020

Decrease From Dec 2020

\$310K

Median

Price

## **Property Statistics**

| 6    |  |
|------|--|
|      |  |
|      |  |
| -17% |  |
|      |  |
|      |  |
|      |  |
| -    |  |
|      |  |
|      |  |
| 6    |  |

# Compass New Jersey Monthly Market Insights

252

# Kearny

### DECEMBER 2021

### Monthly Inventory



### Contracts By Price Range



### Listings By Price Range



COMPASS

 $\sim$   $\sim$   $\sim$   $\sim$   $\sim$ / / / / / / / //// | | | | | / ------

Compass makes no representations or warranties, express or implied, with respect to future market conditions or prices of residential product at the time the subject property or any competitive property is complete and ready for occupancy or with respect to any report, study, finding, recommendation or other information provided by Compass herein. Moreover, no warranty, express or implied, is made or should be assumed regarding the accuracy, adequacy, completeness, legality, reliability, merchantability or fitness for a particular purpose of any information, in part or whole, contained herein. All material is presented with the underst