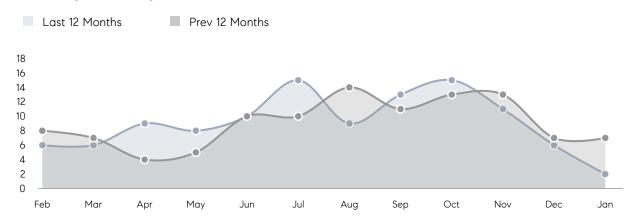

|
| Houses         | AVERAGE DOM        | 4         | 24        | -83%     |
|                | % OF ASKING PRICE  | 107%      | 103%      |          |
|                | AVERAGE SOLD PRICE | \$425,000 | \$441,667 | -4%      |
|                | # OF CONTRACTS     | 1         | 1         | 0%       |
|                | NEW LISTINGS       | 1         | 5         | -80%     |
| Condo/Co-op/TH | AVERAGE DOM        | -         | -         | -        |
|                | % OF ASKING PRICE  | -         | -         |          |
|                | AVERAGE SOLD PRICE | -         | -         | -        |
|                | # OF CONTRACTS     | 0         | 1         | 0%       |
|                | NEW LISTINGS       | 0         | 0         | 0%       |

# Kearny

JANUARY 2023

### Monthly Inventory



### Contracts By Price Range



### Listings By Price Range



# COMPASS



Compass makes no representations or warranties, express or implied, with respect to future market conditions or prices of residential product at the time the subject property or any competitive property is complete and ready for occupancy or with respect to any report, study, finding, recommendation or other information provided by Compass herein. Moreover, no warranty, express or implied, is made or should be assumed regarding the accuracy, adequacy, completeness, legality, reliability, merchantability or fitness for a particular purpose of any information, in part or whole, contained herein. All material is presented with the understanding that Compass shall not be deemed to provide legal, accounting or other p