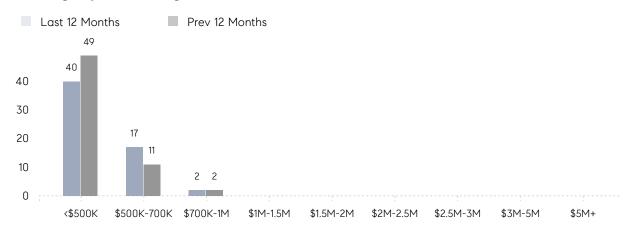

| -83%     |
|                | % OF ASKING PRICE  | 107%      | 103%      |          |
|                | AVERAGE SOLD PRICE | \$425,000 | \$441,667 | -4%      |
|                | # OF CONTRACTS     | 1         | 1         | 0%       |
|                | NEW LISTINGS       | 1         | 5         | -80%     |
| Condo/Co-op/TH | AVERAGE DOM        | -         | -         | -        |
|                | % OF ASKING PRICE  | -         | -         |          |
|                | AVERAGE SOLD PRICE | -         | -         | -        |
|                | # OF CONTRACTS     | 0         | 1         | 0%       |
|                | NEW LISTINGS       | 0         | 0         | 0%       |

# Kearny

JANUARY 2023

### Monthly Inventory



### Contracts By Price Range



### Listings By Price Range



# COMPASS



Compass makes no representations or warranties, express or implied, with respect to future market conditions or prices of residential product at the time the subject property or any competitive property is complete and ready for occupancy or with respect to any report, study, finding, recommendation or other information provided by Compass herein. Moreover, no warranty, express or implied, is made or should be assumed regarding the accuracy, adequacy, completeness, legality, reliability, merchantability or fitness for a particular purpose of any information, in part or whole, contained herein. All material is presented with the understanding that Compass shall not be deemed to provide legal, accounting or other professional services. This is not intended to solicit the purch