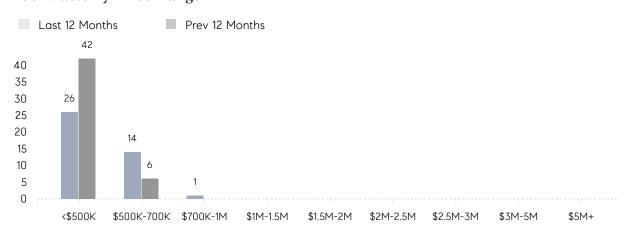

| 4         | 24        | -83%     |
|                | % OF ASKING PRICE  | 107%      | 103%      |          |
|                | AVERAGE SOLD PRICE | \$425,000 | \$441,667 | -4%      |
|                | # OF CONTRACTS     | 1         | 1         | 0%       |
|                | NEW LISTINGS       | 1         | 5         | -80%     |
| Condo/Co-op/TH | AVERAGE DOM        | -         | -         | -        |
|                | % OF ASKING PRICE  | -         | -         |          |
|                | AVERAGE SOLD PRICE | -         | -         | -        |
|                | # OF CONTRACTS     | 0         | 1         | 0%       |
|                | NEW LISTINGS       | 0         | 0         | 0%       |

# Kearny

JANUARY 2023

### Monthly Inventory



### Contracts By Price Range



### Listings By Price Range



# COMPASS



Compass makes no representations or warranties, express or implied, with respect to future market conditions or prices of residential product at the time the subject property or any competitive property is complete and ready for occupancy or with respect to any report, study, finding, recommendation or other information provided by Compass herein. Moreover, no warranty, express or implied, is made or should be assumed regarding the accuracy, adequacy, completeness, legality, reliability, merchantability or fitness for a particular purpose of any information, in part or whole, contained herein. All material is presented with the understanding that Compass shall not be deemed to provide legal, accounting or other professional services. This is no