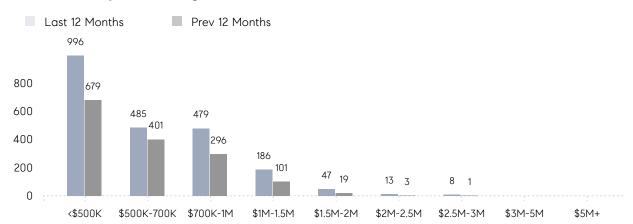

| 97%       | 99%       |          |
|                | AVERAGE SOLD PRICE | \$542,520 | \$637,980 | -15%     |
|                | # OF CONTRACTS     | 40        | 46        | -13%     |
|                | NEW LISTINGS       | 56        | 57        | -2%      |
| Condo/Co-op/TH | AVERAGE DOM        | 40        | 39        | 3%       |
|                | % OF ASKING PRICE  | 99%       | 99%       |          |
|                | AVERAGE SOLD PRICE | \$621,410 | \$566,952 | 10%      |
|                | # OF CONTRACTS     | 142       | 120       | 18%      |
|                | NEW LISTINGS       | 219       | 320       | -32%     |
|                | NEW LISTINGS       | 219       | 320       | -32%     |

# Jersey City

OCTOBER 2021

### Monthly Inventory





### Contracts By Price Range



### Listings By Price Range



# COMPASS



Compass makes no representations or warranties, express or implied, with respect to future market conditions or prices of residential product at the time the subject property or any competitive property is complete and ready for occupancy or with respect to any report, study, finding, recommendation or other information provided by Compass herein. Moreover, no warranty, express or implied, is made or should be assumed regarding the accuracy, adequacy, completeness, legality, reliability, merchantability or fitness for a particular purpose of any information, in part or whole, contained herein. All material is presented with the understanding that Compass shall not be deemed to provide legal, accounting or other professional services. This is no