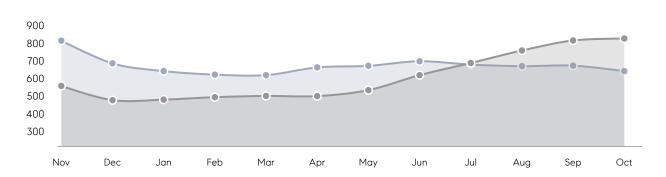

| % OF ASKING PRICE  | 97%       | 99%       |          |
|                | AVERAGE SOLD PRICE | \$542,520 | \$637,980 | -15%     |
|                | # OF CONTRACTS     | 40        | 46        | -13%     |
|                | NEW LISTINGS       | 56        | 57        | -2%      |
| Condo/Co-op/TH | AVERAGE DOM        | 40        | 39        | 3%       |
|                | % OF ASKING PRICE  | 99%       | 99%       |          |
|                | AVERAGE SOLD PRICE | \$621,410 | \$566,952 | 10%      |
|                | # OF CONTRACTS     | 142       | 120       | 18%      |
|                | NEW LISTINGS       | 219       | 320       | -32%     |
|                | NEW LISTINGS       | 219       | 320       | -32%     |

# Jersey City

OCTOBER 2021

### Monthly Inventory





### Contracts By Price Range



### Listings By Price Range



# COMPASS



Compass makes no representations or warranties, express or implied, with respect to future market conditions or prices of residential product at the time the subject property or any competitive property is complete and ready for occupancy or with respect to any report, study, finding, recommendation or other information provided by Compass herein. Moreover, no warranty, express or implied, is made or should be assumed regarding the accuracy, adequacy, completeness, legality, reliability, merchantability or fitness for a particular purpose of any information, in part or whole, contained herein. All material is presented with the understanding that Compass shall not be deemed to provide legal, accounting or other p