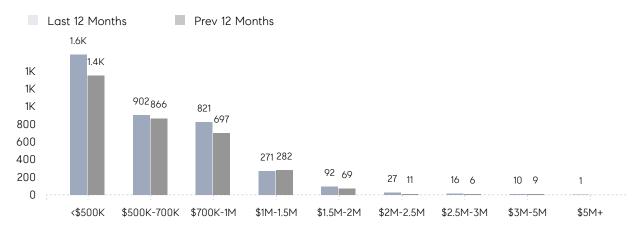

|
|                | AVERAGE SOLD PRICE | \$542,520 | \$637,980 | -15%     |
|                | # OF CONTRACTS     | 40        | 46        | -13%     |
|                | NEW LISTINGS       | 56        | 57        | -2%      |
| Condo/Co-op/TH | AVERAGE DOM        | 40        | 39        | 3%       |
|                | % OF ASKING PRICE  | 99%       | 99%       |          |
|                | AVERAGE SOLD PRICE | \$621,410 | \$566,952 | 10%      |
|                | # OF CONTRACTS     | 142       | 120       | 18%      |
|                | NEW LISTINGS       | 219       | 320       | -32%     |
|                | NEW LISTINGS       | 219       | 320       | -32%     |

# Jersey City

OCTOBER 2021

### Monthly Inventory





### Contracts By Price Range



### Listings By Price Range



# COMPASS



Compass makes no representations or warranties, express or implied, with respect to future market conditions or prices of residential product at the time the subject property or any competitive property is complete and ready for occupancy or with respect to any report, study, finding, recommendation or other information provided by Compass herein. Moreover, no warranty, express or implied, is made or should be assumed regarding the accuracy, adequacy, completeness, legality, reliability, merchantability or fitness for a particular purpose of any information, in part or whole, contained herein. All material is presented with the understanding that Compass shall not be deemed to provide legal, accounting or other professional services. This is not intended to solicit the purch