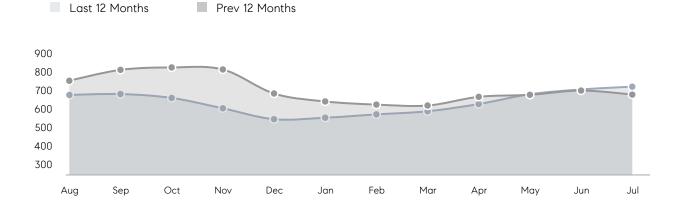

| 40        | -22%     |
|                | % OF ASKING PRICE  | 99%       | 100%      |          |
|                | AVERAGE SOLD PRICE | \$771,056 | \$813,180 | -5%      |
|                | # OF CONTRACTS     | 20        | 17        | 18%      |
|                | NEW LISTINGS       | 40        | 37        | 8%       |
| Condo/Co-op/TH | AVERAGE DOM        | 31        | 45        | -31%     |
|                | % OF ASKING PRICE  | 100%      | 98%       |          |
|                | AVERAGE SOLD PRICE | \$695,772 | \$639,960 | 9%       |
|                | # OF CONTRACTS     | 109       | 140       | -22%     |
|                | NEW LISTINGS       | 232       | 255       | -9%      |

Compass New Jersey Monthly Market Insights

# Jersey City

JULY 2022

#### Monthly Inventory





### Contracts By Price Range

## Listings By Price Range



COMPASS

 $\sim$   $\sim$   $\sim$   $\sim$   $\sim$ / / / / / / / //// | | | | | / ------

Compass makes no representations or warranties, express or implied, with respect to future market conditions or prices of residential product at the time the subject property or any competitive property is complete and ready for occupancy or with respect to any report, study, finding, recommendation or other information provided by Compass herein. Moreover, no warranty, express or implied, is made or should be assumed regarding the accuracy, adequacy, completeness, legality, reliability, merchantability or fitness for a particular purpose of any information, in part or whole, contained herein. All material is presented with the understa