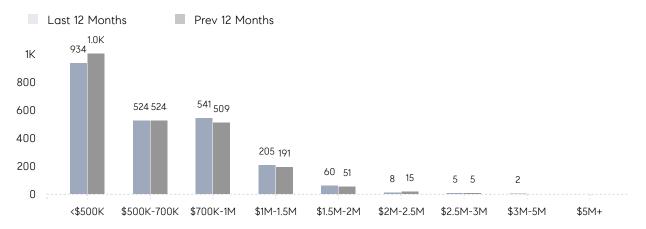

| 40        | -22%     |
|                | % OF ASKING PRICE  | 99%       | 100%      |          |
|                | AVERAGE SOLD PRICE | \$771,056 | \$813,180 | -5%      |
|                | # OF CONTRACTS     | 20        | 17        | 18%      |
|                | NEW LISTINGS       | 40        | 37        | 8%       |
| Condo/Co-op/TH | AVERAGE DOM        | 31        | 45        | -31%     |
|                | % OF ASKING PRICE  | 100%      | 98%       |          |
|                | AVERAGE SOLD PRICE | \$695,772 | \$639,960 | 9%       |
|                | # OF CONTRACTS     | 109       | 140       | -22%     |
|                | NEW LISTINGS       | 232       | 255       | -9%      |

Compass New Jersey Monthly Market Insights

# Jersey City

JULY 2022

#### Monthly Inventory





### Contracts By Price Range

## Listings By Price Range



COMPASS

 $\sim$   $\sim$   $\sim$   $\sim$   $\sim$ / / / / / / / //// | | | | | / ------

Compass makes no representations or warranties, express or implied, with respect to future market conditions or prices of residential product at the time the subject property or any competitive property is complete and ready for occupancy or with respect to any report, study, finding, recommendation or other information provided by Compass herein. Moreover, no warranty, express or implied, is made or should be assumed regarding the accuracy, adequacy, completeness, legality, reliability, merchantability or fitness for a particular purpose of any information, in part or whole, contained herein. All material is presented with the understand