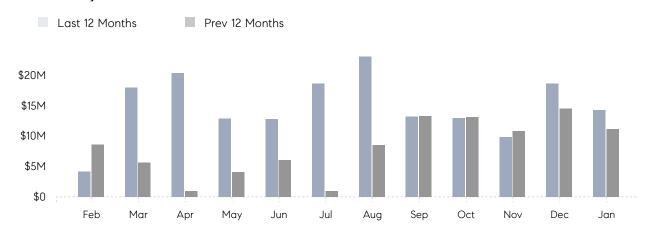

### Monthly Total Sales Volume

### **Property Statistics**

|               |               | Jan 2022     | Jan 2021     | % Change |
|---------------|---------------|--------------|--------------|----------|
| Single-Family | # OF SALES    | 11           | 12           | -8.3%    |
|               | SALES VOLUME  | \$14,277,800 | \$11,164,550 | 27.9%    |
|               | AVERAGE PRICE | \$1,297,982  | \$930,379    | 39.5%    |
|               | AVERAGE DOM   | 65           | 106          | -38.7%   |