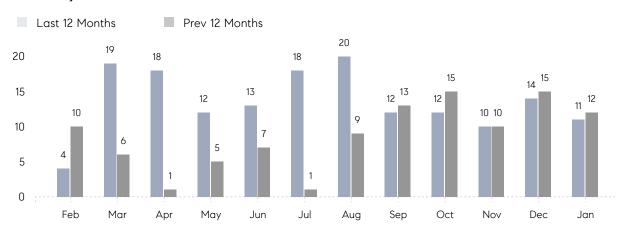

### Monthly Sales

### **Property Statistics**

|               |               | Jan 2022     | Jan 2021     | % Change |
|---------------|---------------|--------------|--------------|----------|
| Single-Family | # OF SALES    | 11           | 12           | -8.3%    |
|               | SALES VOLUME  | \$14,277,800 | \$11,164,550 | 27.9%    |
|               | AVERAGE PRICE | \$1,297,982  | \$930,379    | 39.5%    |
|               | AVERAGE DOM   | 65           | 106          | -38.7%   |