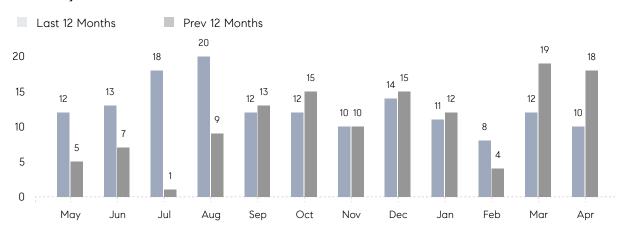

### Monthly Sales

### **Property Statistics**

|               |               | Apr 2022     | Apr 2021     | % Change |  |
|---------------|---------------|--------------|--------------|----------|--|
| Single-Family | # OF SALES    | 10           | 18           | -44.4%   |  |
|               | SALES VOLUME  | \$10,688,000 | \$20,406,020 | -47.6%   |  |
|               | AVERAGE PRICE | \$1,068,800  | \$1,133,668  | -5.7%    |  |
|               | AVERAGE DOM   | 64           | 76           | -15.8%   |  |