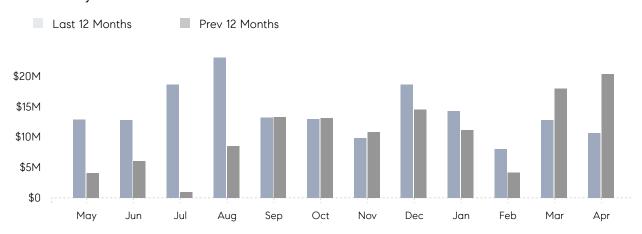

### Monthly Total Sales Volume

### **Property Statistics**

|               |               | Apr 2022     | Apr 2021     | % Change |  |
|---------------|---------------|--------------|--------------|----------|--|
| Single-Family | # OF SALES    | 10           | 18           | -44.4%   |  |
|               | SALES VOLUME  | \$10,688,000 | \$20,406,020 | -47.6%   |  |
|               | AVERAGE PRICE | \$1,068,800  | \$1,133,668  | -5.7%    |  |
|               | AVERAGE DOM   | 64           | 76           | -15.8%   |  |