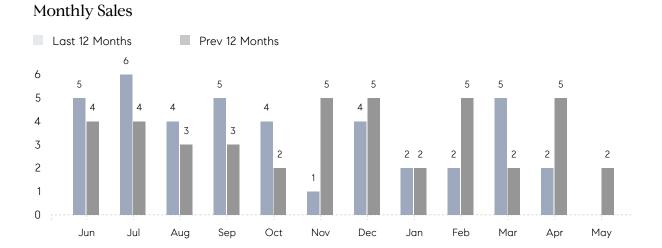

## **Property Statistics**

|               |               | May 2022 | May 2021    | % Change |
|---------------|---------------|----------|-------------|----------|
| Single-Family | # OF SALES    | 0        | 2           | 0.0%     |
|               | SALES VOLUME  | \$0      | \$1,225,000 | -        |
|               | AVERAGE PRICE | \$0      | \$612,500   | -        |
|               | AVERAGE DOM   | 0        | 16          | -        |