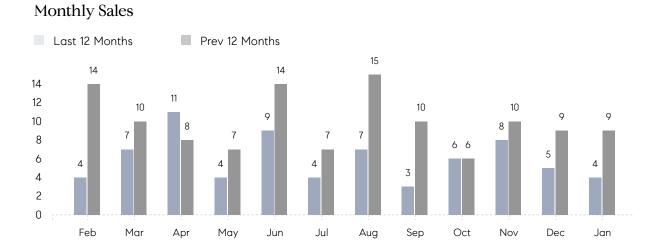

## **Property Statistics**

|               |               | Jan 2023    | Jan 2022    | % Change |  |
|---------------|---------------|-------------|-------------|----------|--|
| Single-Family | # OF SALES    | 4           | 9           | -55.6%   |  |
|               | SALES VOLUME  | \$2,368,000 | \$4,698,000 | -49.6%   |  |
|               | AVERAGE PRICE | \$592,000   | \$522,000   | 13.4%    |  |
|               | AVERAGE DOM   | 90          | 47          | 91.5%    |  |