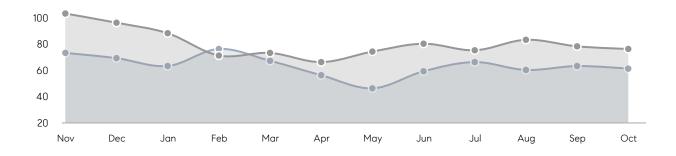

| % OF ASKING PRICE  | 93%       | 104%      |          |
|                | AVERAGE SOLD PRICE | \$239,378 | \$283,850 | -16%     |
|                | # OF CONTRACTS     | 23        | 13        | 77%      |
|                | NEW LISTINGS       | 28        | 18        | 56%      |
| Condo/Co-op/TH | AVERAGE DOM        | -         | 16        | -        |
|                | % OF ASKING PRICE  | -         | 103%      |          |
|                | AVERAGE SOLD PRICE | -         | \$184,500 | -        |
|                | # OF CONTRACTS     | 3         | 2         | 50%      |
|                | NEW LISTINGS       | 0         | 1         | 0%       |

# Compass New Jersey Monthly Market Insights

# Irvington

### OCTOBER 2022

### Monthly Inventory

Last 12 Months Prev 12 Months



## Contracts By Price Range



### Listings By Price Range



COMPASS

 $\sim$   $\sim$   $\sim$   $\sim$   $\sim$ / / / / / / / //// | | | | | / ------

Compass makes no representations or warranties, express or implied, with respect to future market conditions or prices of residential product at the time the subject property or any competitive property is complete and ready for occupancy or with respect to any report, study, finding, recommendation or other information provided by Compass herein. Moreover, no warranty, express or implied, is made or should be assumed regarding the accuracy, adequacy, completeness, legality, reliability, merchantability or fitness for a particular purpose of any information, in part or whole, contained herein. All material is presented with the understa