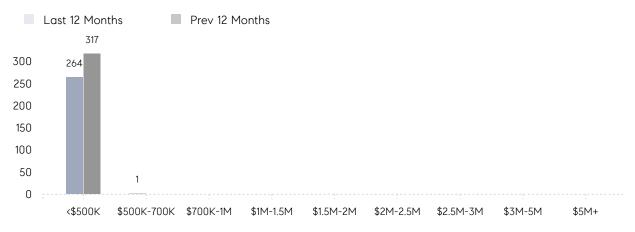

| 93%       | 104%      |          |
|                | AVERAGE SOLD PRICE | \$239,378 | \$283,850 | -16%     |
|                | # OF CONTRACTS     | 23        | 13        | 77%      |
|                | NEW LISTINGS       | 28        | 18        | 56%      |
| Condo/Co-op/TH | AVERAGE DOM        | -         | 16        | -        |
|                | % OF ASKING PRICE  | -         | 103%      |          |
|                | AVERAGE SOLD PRICE | -         | \$184,500 | -        |
|                | # OF CONTRACTS     | 3         | 2         | 50%      |
|                | NEW LISTINGS       | 0         | 1         | 0%       |

# Compass New Jersey Monthly Market Insights

# Irvington

### OCTOBER 2022

### Monthly Inventory

Last 12 Months Prev 12 Months



## Contracts By Price Range



### Listings By Price Range



COMPASS

 $\sim$   $\sim$   $\sim$   $\sim$   $\sim$ / / / / / / / //// | | | | | / ------

Compass makes no representations or warranties, express or implied, with respect to future market conditions or prices of residential product at the time the subject property or any competitive property is complete and ready for occupancy or with respect to any report, study, finding, recommendation or other information provided by Compass herein. Moreover, no warranty, express or implied, is made or should be assumed regarding the accuracy, adequacy, completeness, legality, reliability, merchantability or fitness for a particular purpose of any information, in part or whole, contained herein. All material is presented with the understanding that Compass shall not be