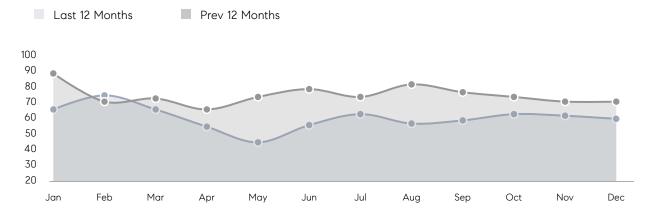

| % OF ASKING PRICE  | 99%       | 103%      |          |
|                | AVERAGE SOLD PRICE | \$336,050 | \$268,595 | 25%      |
|                | # OF CONTRACTS     | 20        | 18        | 11%      |
|                | NEW LISTINGS       | 21        | 22        | -5%      |
| Condo/Co-op/TH | AVERAGE DOM        | 107       | 78        | 37%      |
|                | % OF ASKING PRICE  | 101%      | 89%       |          |
|                | AVERAGE SOLD PRICE | \$231,000 | \$200,000 | 16%      |
|                | # OF CONTRACTS     | 1         | 1         | 0%       |
|                | NEW LISTINGS       | 0         | 0         | 0%       |
|                |                    |           |           |          |

# Irvington

DECEMBER 2022

### Monthly Inventory



### Contracts By Price Range



### Listings By Price Range



# COMPASS



Compass makes no representations or warranties, express or implied, with respect to future market conditions or prices of residential product at the time the subject property or any competitive property is complete and ready for occupancy or with respect to any report, study, finding, recommendation or other information provided by Compass herein. Moreover, no warranty, express or implied, is made or should be assumed regarding the accuracy, adequacy, completeness, legality, reliability, merchantability or fitness for a particular purpose of any information, in part or whole, contained herein. All material is presented with the understanding that Compass shall not be deemed to provide legal, accounting or other p