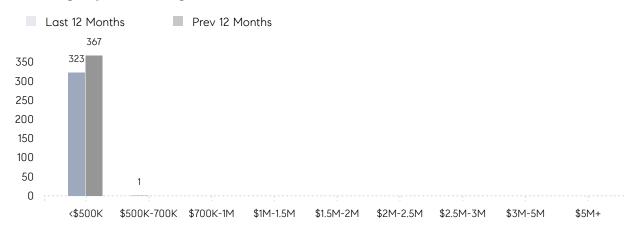

|
|                | AVERAGE SOLD PRICE | \$336,050 | \$268,595 | 25%      |
|                | # OF CONTRACTS     | 20        | 18        | 11%      |
|                | NEW LISTINGS       | 21        | 22        | -5%      |
| Condo/Co-op/TH | AVERAGE DOM        | 107       | 78        | 37%      |
|                | % OF ASKING PRICE  | 101%      | 89%       |          |
|                | AVERAGE SOLD PRICE | \$231,000 | \$200,000 | 16%      |
|                | # OF CONTRACTS     | 1         | 1         | 0%       |
|                | NEW LISTINGS       | 0         | 0         | 0%       |
|                |                    |           |           |          |

# Irvington

DECEMBER 2022

### Monthly Inventory



### Contracts By Price Range



### Listings By Price Range



# COMPASS



Compass makes no representations or warranties, express or implied, with respect to future market conditions or prices of residential product at the time the subject property or any competitive property is complete and ready for occupancy or with respect to any report, study, finding, recommendation or other information provided by Compass herein. Moreover, no warranty, express or implied, is made or should be assumed regarding the accuracy, adequacy, completeness, legality, reliability, merchantability or fitness for a particular purpose of any information, in part or whole, contained herein. All material is presented with the understanding that Compass shall not be deemed to provide legal, accounting or other professional services. This is not intended to solicit the purch