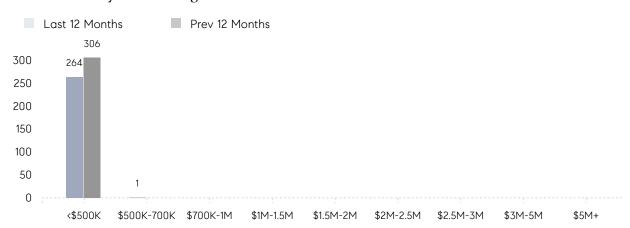

CE  | 99%       | 103%      |          |
|                | AVERAGE SOLD PRICE | \$336,050 | \$268,595 | 25%      |
|                | # OF CONTRACTS     | 20        | 18        | 11%      |
|                | NEW LISTINGS       | 21        | 22        | -5%      |
| Condo/Co-op/TH | AVERAGE DOM        | 107       | 78        | 37%      |
|                | % OF ASKING PRICE  | 101%      | 89%       |          |
|                | AVERAGE SOLD PRICE | \$231,000 | \$200,000 | 16%      |
|                | # OF CONTRACTS     | 1         | 1         | 0%       |
|                | NEW LISTINGS       | 0         | 0         | 0%       |
|                |                    |           |           |          |

# Irvington

DECEMBER 2022

### Monthly Inventory



### Contracts By Price Range



### Listings By Price Range



# COMPASS



Compass makes no representations or warranties, express or implied, with respect to future market conditions or prices of residential product at the time the subject property or any competitive property is complete and ready for occupancy or with respect to any report, study, finding, recommendation or other information provided by Compass herein. Moreover, no warranty, express or implied, is made or should be assumed regarding the accuracy, adequacy, completeness, legality, reliability, merchantability or fitness for a particular purpose of any information, in part or whole, contained herein. All material is presented with the understanding that Compass shall not be deemed to provide legal, accounting or other professional services. This is no