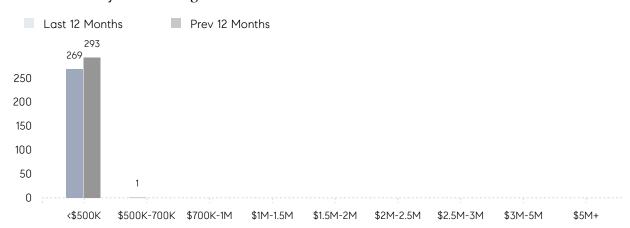

| 76        | 35        | 117%     |
|                | % OF ASKING PRICE  | 100%      | 103%      |          |
|                | AVERAGE SOLD PRICE | \$369,422 | \$328,700 | 12%      |
|                | # OF CONTRACTS     | 25        | 12        | 108%     |
|                | NEW LISTINGS       | 22        | 18        | 22%      |
| Condo/Co-op/TH | AVERAGE DOM        | 109       | -         | -        |
|                | % OF ASKING PRICE  | 95%       | -         |          |
|                | AVERAGE SOLD PRICE | \$168,000 | -         | -        |
|                | # OF CONTRACTS     | 0         | 2         | 0%       |
|                | NEW LISTINGS       | 0         | 1         | 0%       |

# Irvington

JANUARY 2023

### Monthly Inventory



### Contracts By Price Range



### Listings By Price Range



# COMPASS



Compass makes no representations or warranties, express or implied, with respect to future market conditions or prices of residential product at the time the subject property or any competitive property is complete and ready for occupancy or with respect to any report, study, finding, recommendation or other information provided by Compass herein. Moreover, no warranty, express or implied, is made or should be assumed regarding the accuracy, adequacy, completeness, legality, reliability, merchantability or fitness for a particular purpose of any information, in part or whole, contained herein. All material is presented with the understanding that Compass shall not be deemed to provide legal, accounting or other professional services. This is no