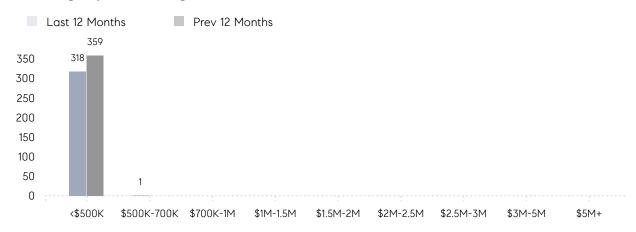

117%     |
|                | % OF ASKING PRICE  | 100%      | 103%      |          |
|                | AVERAGE SOLD PRICE | \$369,422 | \$328,700 | 12%      |
|                | # OF CONTRACTS     | 25        | 12        | 108%     |
|                | NEW LISTINGS       | 22        | 18        | 22%      |
| Condo/Co-op/TH | AVERAGE DOM        | 109       | -         | -        |
|                | % OF ASKING PRICE  | 95%       | -         |          |
|                | AVERAGE SOLD PRICE | \$168,000 | -         | -        |
|                | # OF CONTRACTS     | 0         | 2         | 0%       |
|                | NEW LISTINGS       | 0         | 1         | 0%       |

# Irvington

JANUARY 2023

### Monthly Inventory



### Contracts By Price Range



### Listings By Price Range



# COMPASS



Compass makes no representations or warranties, express or implied, with respect to future market conditions or prices of residential product at the time the subject property or any competitive property is complete and ready for occupancy or with respect to any report, study, finding, recommendation or other information provided by Compass herein. Moreover, no warranty, express or implied, is made or should be assumed regarding the accuracy, adequacy, completeness, legality, reliability, merchantability or fitness for a particular purpose of any information, in part or whole, contained herein. All material is presented with the understanding that Compass shall not be deemed to provide legal, accounting or other professional services. This is not intended to solicit the purch