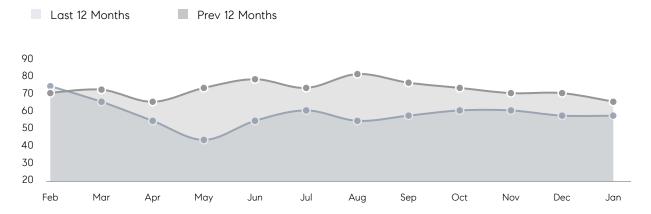

Houses         | AVERAGE DOM        | 76        | 35        | 117%     |
|                | % OF ASKING PRICE  | 100%      | 103%      |          |
|                | AVERAGE SOLD PRICE | \$369,422 | \$328,700 | 12%      |
|                | # OF CONTRACTS     | 25        | 12        | 108%     |
|                | NEW LISTINGS       | 22        | 18        | 22%      |
| Condo/Co-op/TH | AVERAGE DOM        | 109       | -         | -        |
|                | % OF ASKING PRICE  | 95%       | -         |          |
|                | AVERAGE SOLD PRICE | \$168,000 | -         | -        |
|                | # OF CONTRACTS     | 0         | 2         | 0%       |
|                | NEW LISTINGS       | 0         | 1         | 0%       |

# Irvington

JANUARY 2023

### Monthly Inventory



### Contracts By Price Range



### Listings By Price Range



# COMPASS



Compass makes no representations or warranties, express or implied, with respect to future market conditions or prices of residential product at the time the subject property or any competitive property is complete and ready for occupancy or with respect to any report, study, finding, recommendation or other information provided by Compass herein. Moreover, no warranty, express or implied, is made or should be assumed regarding the accuracy, adequacy, completeness, legality, reliability, merchantability or fitness for a particular purpose of any information, in part or whole, contained herein. All material is presented with the understanding that Compass shall not be deemed to provide legal, accounting or other p