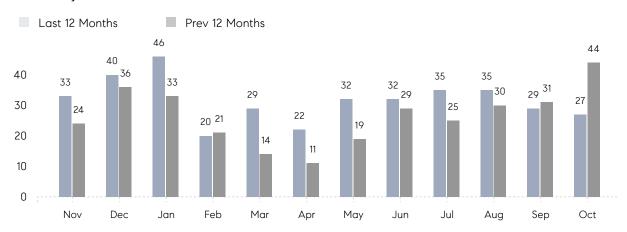

### Monthly Sales

## **Property Statistics**

|               |               | Oct 2021     | Oct 2020     | % Change |   |
|---------------|---------------|--------------|--------------|----------|---|
| Single-Family | # OF SALES    | 27           | 44           | -38.6%   | _ |
|               | SALES VOLUME  | \$14,145,107 | \$21,882,999 | -35.4%   |   |
|               | AVERAGE PRICE | \$523,893    | \$497,341    | 5.3%     |   |
|               | AVERAGE DOM   | 65           | 63           | 3.2%     |   |