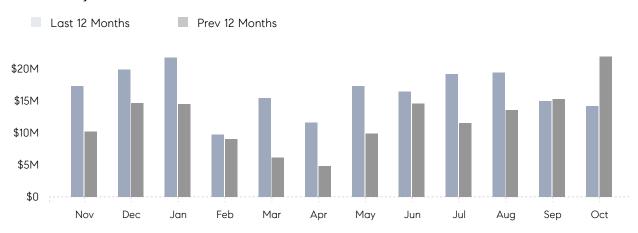

### Monthly Total Sales Volume

## **Property Statistics**

|               |               | Oct 2021     | Oct 2020     | % Change |   |
|---------------|---------------|--------------|--------------|----------|---|
| Single-Family | # OF SALES    | 27           | 44           | -38.6%   | _ |
|               | SALES VOLUME  | \$14,145,107 | \$21,882,999 | -35.4%   |   |
|               | AVERAGE PRICE | \$523,893    | \$497,341    | 5.3%     |   |
|               | AVERAGE DOM   | 65           | 63           | 3.2%     |   |