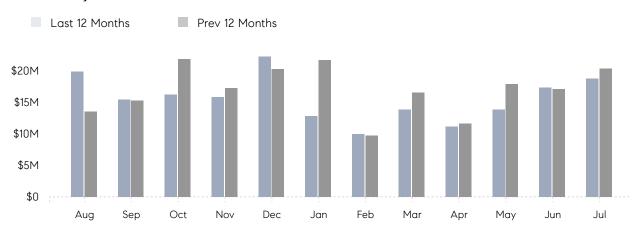

### Monthly Total Sales Volume

## **Property Statistics**

|               |               | Jul 2022     | Jul 2021     | % Change |   |
|---------------|---------------|--------------|--------------|----------|---|
| Single-Family | # OF SALES    | 34           | 38           | -10.5%   | _ |
|               | SALES VOLUME  | \$18,814,600 | \$20,407,400 | -7.8%    |   |
|               | AVERAGE PRICE | \$553,371    | \$537,037    | 3.0%     |   |
|               | AVERAGE DOM   | 32           | 28           | 14.3%    |   |