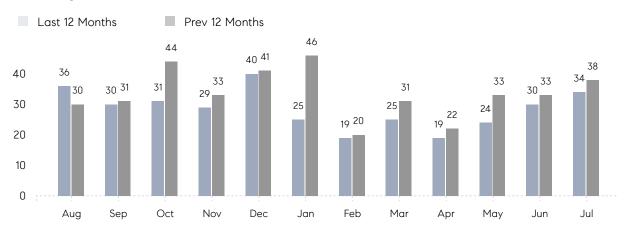

### Monthly Sales

## **Property Statistics**

|               |               | Jul 2022     | Jul 2021     | % Change |   |
|---------------|---------------|--------------|--------------|----------|---|
| Single-Family | # OF SALES    | 34           | 38           | -10.5%   | _ |
|               | SALES VOLUME  | \$18,814,600 | \$20,407,400 | -7.8%    |   |
|               | AVERAGE PRICE | \$553,371    | \$537,037    | 3.0%     |   |
|               | AVERAGE DOM   | 32           | 28           | 14.3%    |   |