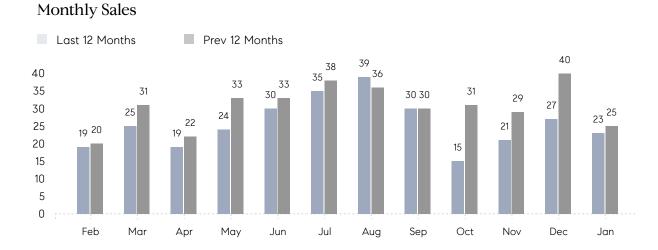

## **Property Statistics**

|               |               | Jan 2023     | Jan 2022     | % Change |
|---------------|---------------|--------------|--------------|----------|
| Single-Family | # OF SALES    | 23           | 25           | -8.0%    |
|               | SALES VOLUME  | \$12,905,000 | \$12,830,388 | 0.6%     |
|               | AVERAGE PRICE | \$561,087    | \$513,216    | 9.3%     |
|               | AVERAGE DOM   | 44           | 27           | 63.0%    |