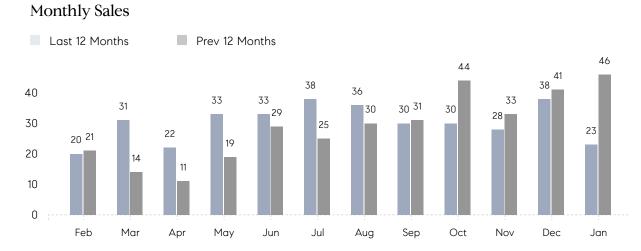

## **Property Statistics**

|               |               | Jan 2022     | Jan 2021     | % Change |
|---------------|---------------|--------------|--------------|----------|
| Single-Family | # OF SALES    | 23           | 46           | -50.0%   |
|               | SALES VOLUME  | \$11,722,388 | \$21,709,231 | -46.0%   |
|               | AVERAGE PRICE | \$509,669    | \$471,940    | 8.0%     |
|               | AVERAGE DOM   | 28           | 41           | -31.7%   |