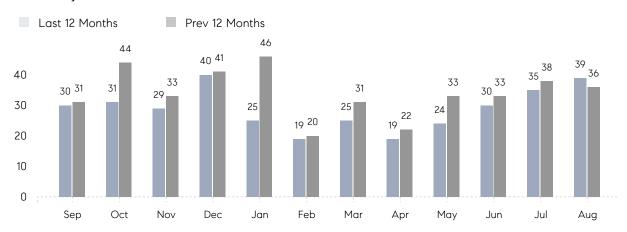

### Monthly Sales

## **Property Statistics**

|               |               | Aug 2022     | Aug 2021     | % Change |   |
|---------------|---------------|--------------|--------------|----------|---|
| Single-Family | # OF SALES    | 39           | 36           | 8.3%     | _ |
|               | SALES VOLUME  | \$23,068,711 | \$19,912,301 | 15.9%    |   |
|               | AVERAGE PRICE | \$591,505    | \$553,119    | 6.9%     |   |
|               | AVERAGE DOM   | 21           | 36           | -41 7%   |   |