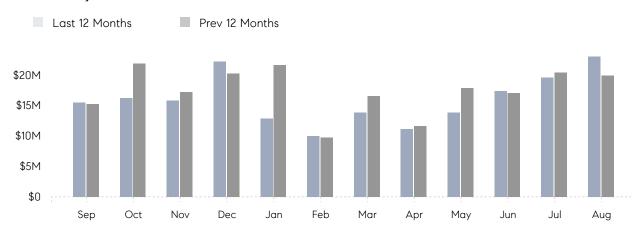

### Monthly Total Sales Volume

## **Property Statistics**

|               |               | Aug 2022     | Aug 2021     | % Change |   |
|---------------|---------------|--------------|--------------|----------|---|
| Single-Family | # OF SALES    | 39           | 36           | 8.3%     | _ |
|               | SALES VOLUME  | \$23,068,711 | \$19,912,301 | 15.9%    |   |
|               | AVERAGE PRICE | \$591,505    | \$553,119    | 6.9%     |   |
|               | AVERAGE DOM   | 21           | 36           | -41 7%   |   |