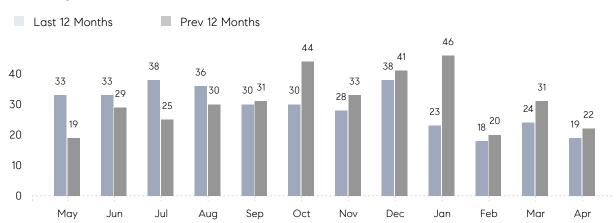

### Monthly Sales

## **Property Statistics**

|               |               | Apr 2022     | Apr 2021     | % Change |  |
|---------------|---------------|--------------|--------------|----------|--|
| Single-Family | # OF SALES    | 19           | 22           | -13.6%   |  |
|               | SALES VOLUME  | \$11,177,000 | \$11,614,500 | -3.8%    |  |
|               | AVERAGE PRICE | \$588,263    | \$527,932    | 11.4%    |  |
|               | AVERAGE DOM   | 40           | 38           | 5.3%     |  |