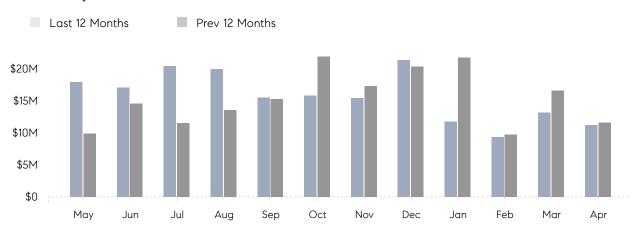

### Monthly Total Sales Volume

## **Property Statistics**

|               |               | Apr 2022     | Apr 2021     | % Change |  |
|---------------|---------------|--------------|--------------|----------|--|
| Single-Family | # OF SALES    | 19           | 22           | -13.6%   |  |
|               | SALES VOLUME  | \$11,177,000 | \$11,614,500 | -3.8%    |  |
|               | AVERAGE PRICE | \$588,263    | \$527,932    | 11.4%    |  |
|               | AVERAGE DOM   | 40           | 38           | 5.3%     |  |