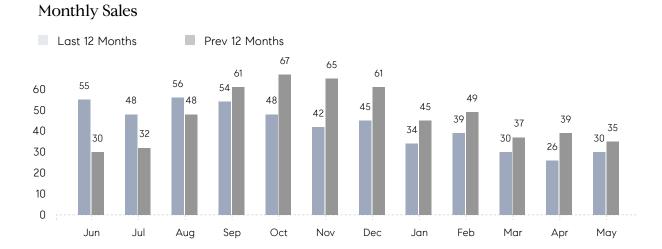

## **Property Statistics**

|               |               | May 2022     | May 2021     | % Change |
|---------------|---------------|--------------|--------------|----------|
| Single-Family | # OF SALES    | 30           | 35           | -14.3%   |
|               | SALES VOLUME  | \$25,097,500 | \$25,454,550 | -1.4%    |
|               | AVERAGE PRICE | \$836,583    | \$727,273    | 15.0%    |
|               | AVERAGE DOM   | 29           | 60           | -51.7%   |